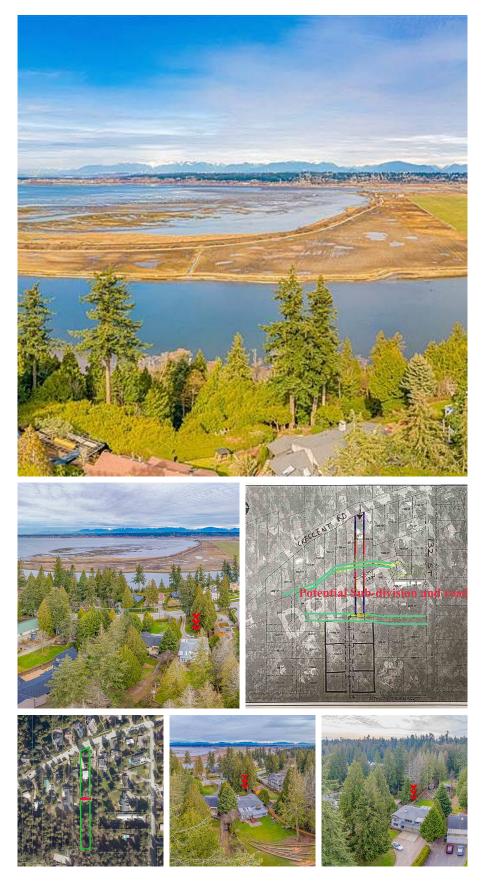

## 13126 Crescent Road, Surrey

\$2,798,000

Potential subdivision at back. Ocean View acre lot , with very well maintained 6 bedrm +4 bathrm , 2 level 3006 sqft house. Located on prestigious Crescent Rd, surrounding by multimillion houses. Upper level has 3 bedroom, open concept living , dining and kitchen area. The basement can be a rental suite with 3 bedroom,kitchen, separate laundry. Good for investment or 2 generations family . Many updates thru the years. Sewer is at the lot line, House is 150 metres back from Crescent Rd. Ocean View, Acre lot, rental suite, potential subdivision, all your dream features are all in here.

## FEATURES

Year Built: 1988 Views: OCEAN & MTNS Listed By: RE/MAX Westcoast