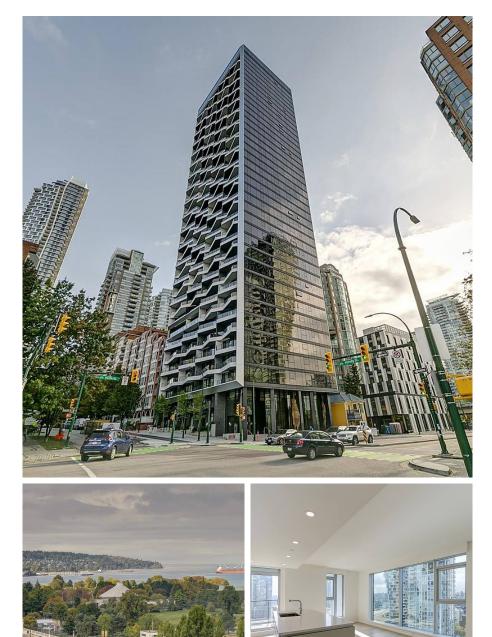

# 1202 889 Pacific Street, Vancouver

\$1,749,000

## INTRODUCING THE PACIFIC BY

GROSVENOR! Sensational panoramic views of the English Bay, mountains, Yaletown can be enjoyed from every point of this home. This masterfully designed is comprised of 892 sq.ft w/ Spectacular kitchen boasts quartz counters & marble backsplash w/ Snaidero cabinetry & Wolfe, Miele & Sub Zero appliances. Luxury, spa inspired ensuite with Snaidero cabinets, marble walls, floating dual basins. Floor to ceiling windows, AC and large outdoor patio. Amenities include 24/7 concierge, fitness centre, beautiful terrace and entertainment centre. Parking with EV Charger.

#### **KEY INFORMATION**

MLS® R2622908 Residential Attached Downtown 2 Bedrooms 2 Bathrooms 892 SF \$539.14 Maintenance Fees

### FEATURES

Year Built: 2021 Views: English Bay & False Creek Listed By: Royal Pacific Realty Corp.