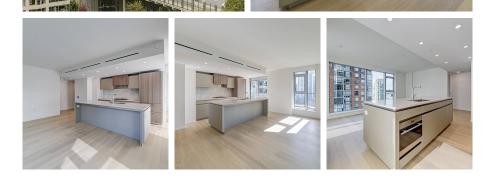

## INTRODUCING THE PACIFIC BY

GROSVENOR! Sensational panoramic views of the English Bay, mountains, Yaletown can be enjoyed from every point of this home. This masterfully designed is comprised of 892 sq.ft w/ Spectacular kitchen boasts quartz counters & marble backsplash w/ Snaidero cabinetry & Wolfe, Miele & Sub Zero appliances. Luxury, spa inspired ensuite with Snaidero cabinets, marble walls, floating dual basins. Floor to ceiling windows, AC and large outdoor patio. Amenities include 24/7 concierge, fitness centre, beautiful terrace and entertainment centre. Parking with EV Charger.