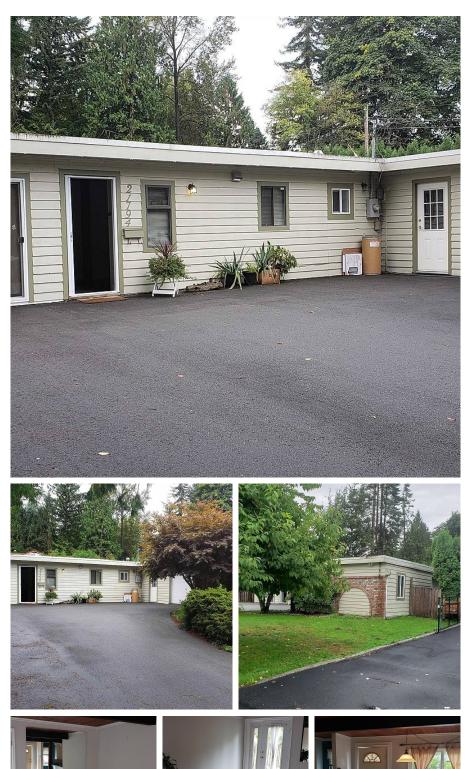

## 21794 126 Avenue, Maple Ridge

\$1,129,000

This property is located in one of Westside of Maple Ridge's most desirable neighborhoods. This rancher in the Davison Subdivision is very elegant and beautiful in an old-style design and wellmaintained. This home has 3 full bedrooms and a full bathroom. Three main portions of the house – the kitchen, living and dining area – are a fully open plan around a wood burning stove. This house has a large single garage along with storage space. The large backyard is covered with a cedar fence and a great amount of space for kids to play around. This property is close to Alouette Elementary, Maple Ridge Secondary and the parks.

## **KEY INFORMATION**

MLS® R2622680 Residential Detached West Central 3 Bedrooms 1 Bathroom 1,243 SF 8,160 SF Lot

## FEATURES

Year Built: 1971 Listed By: YPA Your Property Agent