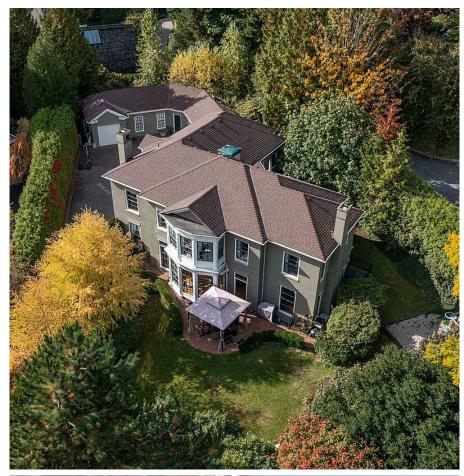

## 2923 Tower Hill Crescent, West Vancouver

\$5,580,000

Located in the quiet & central area of Altamont in West Vancouver. It is close to Altamont Park & West Bay Elementary School. More than 20,000 sq ft lot site with 7233 living area. The home was renovated and upgrade in 2018. This private house will bring you & your family a wonderful living experience. Five bedrooms plus one office upstairs, special family room & living room, private view deck. 10ft ceilings, spectacular gourmet's dream kitchen opening to a wonderful family room & walk-out garden setting. Complete level entry with 3 car garage & a self-contained 1000 sq ft coach house with private access.

## **KEY INFORMATION**

MLS® R2623012

Residential Detached

Altamont

7 Bedrooms

8 Bathrooms

7,233 SF

20,365 SF Lot