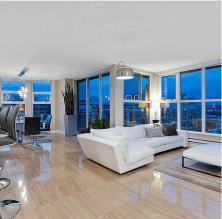

## 1901 1250 Quayside Drive, New Westminster

\$1,749,900

Incredible renovation & panoramic river views this Penthouse is truly one of a kind. The main floor boasts a two-floor open entryway w/ coffered ceiling & chandelier, impressive kitchen w/ 14' island/bar, double convection wall oven, side by side full fridge/freezer & induction cooktop. Spacious living & dining rooms w/ access to one of your 3 decks. Cozy family room w/ gas fireplace & access another deck overlooking the river. Primary bdrm completes the main floor w/ spa inspired ensuite, custom closets & office. Head up to the AC'd upper floor w/ 3 more bdrm's, den w/ gas fireplace & access to the 3rd deck & lrg bath w/ jetted tub and dbl sinks. Waterfront building steps to the Seawall & short stroll to Skytrain. A home you must see in person to entirely appreciate!