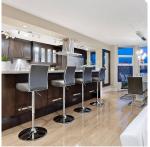

## 1901 1250 Quayside Drive, New Westminster

\$1,749,900

Incredible renovation & panoramic river views this Penthouse is truly one of a kind. The main floor boasts a two-floor open entryway w/ coffered ceiling & chandelier, impressive kitchen w/ 14' island/bar, double convection wall oven, side by side full fridge/freezer & induction cooktop. Spacious living & dining rooms w/ access to one of your 3 decks. Cozy family room w/ gas fireplace & access another deck overlooking the river. Primary bdrm completes the main floor w/ spa inspired ensuite, custom closets & office. Head up to the AC'd upper floor w/ 3 more bdrm's, den w/ gas fireplace & access to the 3rd deck & lrg bath w/ jetted tub and dbl sinks. Waterfront building steps to the Seawall & short stroll to Skytrain. A home you must see in person to entirely appreciate!