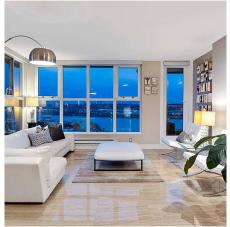

## 1901 1250 Quayside Drive, New Westminster

\$1,749,900

Incredible renovation & panoramic river views this Penthouse is truly one of a kind. The main floor boasts a two-floor open entryway w/ coffered ceiling & chandelier, impressive kitchen w/ 14' island/bar, double convection wall oven, side by side full fridge/freezer & induction cooktop. Spacious living & dining rooms w/ access to one of your 3 decks. Cozy family room w/ gas fireplace & access another deck overlooking the river. Primary bdrm completes the main floor w/ spa inspired ensuite, custom closets & office. Head up to the AC'd upper floor w/ 3 more bdrm's, den w/ gas fireplace & access to the 3rd deck & lrg bath w/ jetted tub and dbl sinks. Waterfront building steps to the Seawall & short stroll to Skytrain. A home you must see in person to entirely appreciate!