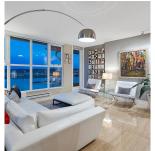

## 1901 1250 Quayside Drive, New Westminster

\$1,749,900

Incredible renovation & panoramic river views this Penthouse is truly one of a kind. The main floor boasts a two-floor open entryway w/ coffered ceiling & chandelier, impressive kitchen w/ 14' island/bar, double convection wall oven, side by side full fridge/freezer & induction cooktop. Spacious living & dining rooms w/ access to one of your 3 decks. Cozy family room w/ gas fireplace & access another deck overlooking the river. Primary bdrm completes the main floor w/ spa inspired ensuite, custom closets & office. Head up to the AC'd upper floor w/ 3 more bdrm's, den w/ gas fireplace & access to the 3rd deck & lrg bath w/ jetted tub and dbl sinks. Waterfront building steps to the Seawall & short stroll to Skytrain. A home you must see in person to entirely appreciate!