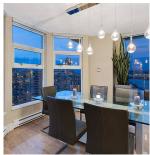

## 1901 1250 Quayside Drive, New Westminster

\$1,749,900

Incredible renovation & panoramic river views this Penthouse is truly one of a kind. The main floor boasts a two-floor open entryway w/ coffered ceiling & chandelier, impressive kitchen w/ 14' island/bar, double convection wall oven, side by side full fridge/freezer & induction cooktop. Spacious living & dining rooms w/ access to one of your 3 decks. Cozy family room w/ gas fireplace & access another deck overlooking the river. Primary bdrm completes the main floor w/ spa inspired ensuite, custom closets & office. Head up to the AC'd upper floor w/ 3 more bdrm's, den w/ gas fireplace & access to the 3rd deck & lrg bath w/ jetted tub and dbl sinks. Waterfront building steps to the Seawall & short stroll to Skytrain. A home you must see in person to entirely appreciate!