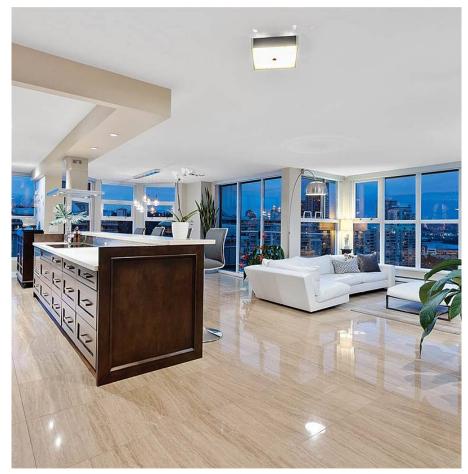

## 1901 1250 Quayside Drive, New Westminster

\$1,749,900

Incredible renovation & panoramic river views this Penthouse is truly one of a kind. The main floor boasts a two-floor open entryway w/ coffered ceiling & chandelier, impressive kitchen w/ 14' island/bar, double convection wall oven, side by side full fridge/freezer & induction cooktop. Spacious living & dining rooms w/ access to one of your 3 decks. Cozy family room w/ gas fireplace & access another deck overlooking the river. Primary bdrm completes the main floor w/ spa inspired ensuite, custom closets & office. Head up to the AC'd upper floor w/ 3 more bdrm's, den w/ gas fireplace & access to the 3rd deck & lrg bath w/ jetted tub and dbl sinks. Waterfront building steps to the Seawall & short stroll to Skytrain. A home you must see in person to entirely appreciate!