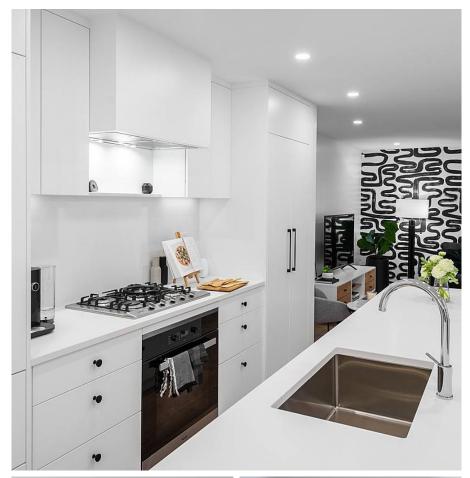

## 122 96 W King Edward Avenue, Vancouver

\$799,800

This spacious 1 bed and flex home with a large patio is part of a collection of 1, 2 & 3 bedroom townhomes at Just West. Situated on West King Edward and Manitoba. With Queen Elizabeth Park, Nat Bailey Stadium and Hillcrest Community Centre just in your backyard. Everything you need is steps away on Cambie Street and Main Street, near schools, 7min walk to King Edward Skytrain and easy access to transit. Entertain guests and cook in your fully integrated kitchen with Miele appliances and ample cabinetry and lots of storage. Year-round comfort thanks to individual temperature controlled heating and air conditioning. Just West's stunning communal courtyard with fire pit, outdoor movie screen, and kids play area only adds to that strong sense of community. Public OPEN HOUSE Oct. 17th 12-3pm