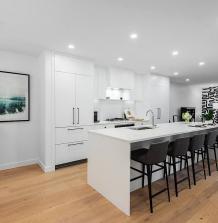

## 122 96 W King Edward Avenue, Vancouver

\$799,800

This spacious 1 bed and flex home with a large patio is part of a collection of 1, 2 & 3 bedroom townhomes at Just West. Situated on West King Edward and Manitoba. With Queen Elizabeth Park, Nat Bailey Stadium and Hillcrest Community Centre just in your backyard. Everything you need is steps away on Cambie Street and Main Street, near schools, 7min walk to King Edward Skytrain and easy access to transit. Entertain guests and cook in your fully integrated kitchen with Miele appliances and ample cabinetry and lots of storage. Year-round comfort thanks to individual temperature controlled heating and air conditioning. Just West's stunning communal courtyard with fire pit, outdoor movie screen, and kids play area only adds to that strong sense of community. Public OPEN HOUSE Oct. 17th 12-3pm