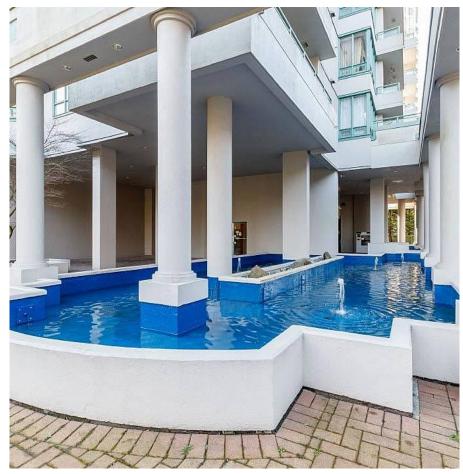

## 18b 6128 Patterson Avenue, Burnaby

\$755,000

Welcome to Grand Central Park Place! 2 spacious room-sizes BEDROOM & 2 Full BATHROOM with beautiful view of the North Shore Mountains and Central park from wraps-around balcony. Well maintained, situated on large resort-like building, offers entertainment room, indoor Swimming pool & Whirl Pool/Hot Tub, Sauna, Steam room and its own tennis court! Fully RAIN-SCREENED building, in excellent condition, replaced roof, plumbing, elevators redone, & recently painted. 2 side-by-side PARKING STALLS #206Ï LOCKER #88. Minutes to Skytrain Station, Park, School, Metrotown, Library & Restaurants. Video: https:// www.youtube.com/watch?v=cMTZQt3NIeE. Open House By the appointment on Saturday. October 30 from 1-3PM.