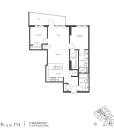

## 1103 3533 Ross Drive, Vancouver

\$1,168,000

THE RESIDENCES

Nobel Park Residence by Polygon. Built in 2020, concrete high rise. This 2 bedroom unit features modern interiors, gourmet kitchen with stylish, superior-quality stainless steel appliances and SPAinspired bathrooms with imported marble floor tiles and A/C. Functional layout with no waste of space, two bedrooms are separated, gated private garden with street level access to the outside. School catchment: Norma Rose Point School & University Hill Secondary. TWO PARKING STALLs and ONE LARGE LOCKER with FULL MOUNTAIN VIEW. Don't miss out!!

## **KEY INFORMATION**

MLS® R2623204 Residential Attached University 2 Bedrooms 2 Bathrooms 871 SF \$349.00 Maintenance Fees