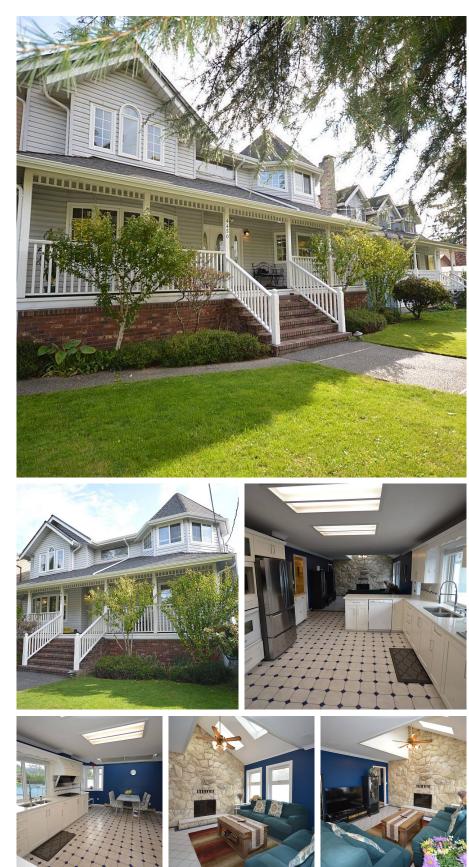

## 4450 Atlee Avenue, Burnaby

\$2,290,000

European built, Spacious family home on a 6370 sq ft lot with lane access. Generous room sizes quality construction throughout, Well maintained since new. Excellent quiet location in Deer Lake Place, arguably Burnaby's best family neighborhood. Short, safe walk to Burnaby's highest rated public elementary school & newest secondary school. Close to bus, daycare, Highway 1 freeway, Deer Lake Park, swimming skating, tennis, soccer, rugby, BCIT & Metrotown. Marble tilled 2 storey entranc,1 foyer with curving staircase. Huge open kitchen/family room with updated cabinets, qua1iz countertop & gas cooktop. Hardwood & tile, crown & base moldings, skylights. Downstairs Features a 3 bedroom self contained suite, plus games room and large storage room!

## **KEY INFORMATION**

MLS® R2623408 Residential Detached Deer Lake Place 7 Bedrooms 5 Bathrooms 4,289 SF 6,370 SF Lot

## FEATURES

Year Built: 1988 Listed By: One Percent Realty Ltd.