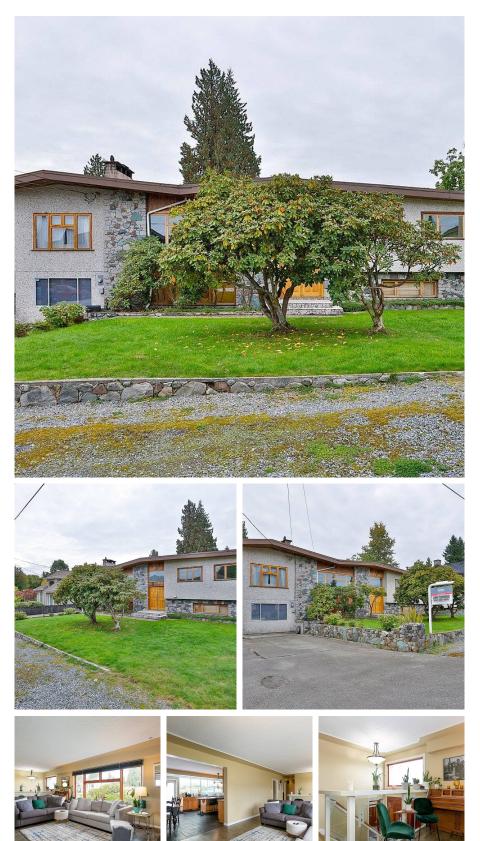

## 1114 Regan Avenue, Coquitlam

\$2,899,000

Subdividable large lot one door from Como Lake Park. 112' x 125' Facing sunny South with a spacious backyard, lane access and detached triple garage. Original owner, big house with many updates and suite down. Quiet street in Cul-de-sac with Lake a few steps away and Porter Elementary at the other end of this peaceful avenue. This location is the "Jewel" of Coquitlam. Build 2 luxury homes or one mansion. A rare opportunity to acquire a double lot on the quiet side of the Lake.

## **KEY INFORMATION**

MLS® R2623623 Residential Detached Central Coquitlam 5 Bedrooms 2 Bathrooms 3,410 SF 14,000 SF Lot

## FEATURES

Year Built: 1966 Views: Mountain, Park Listed By: Sutton Group-West Coast Realty