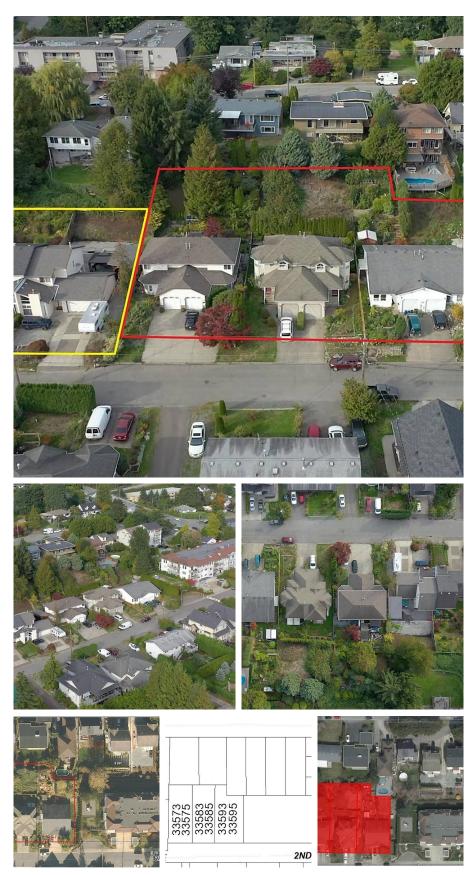

## 33595 2nd Avenue, Mission

\$800,000

Land Assembly: 6 half duplexes, each side for sale, (total of 3 full duplexes) with a potential of two more to make it 4 full duplexes of 8 title owners. The OCP is Mixed use 4-6 story condos. FSR 2 To be sold with 33573, 33575, 33583, 33585, & 33593 2nd Ave. See R2624099, R2623406, R2623391, R2623385, & R2623367 Email for more details and inquire with the city for possibilities! Maybe daycare on main floor and res above! Mission is home of the WEST COAST EXPRESS and the Third best voted park in all of Canada, HERITAGE PARK & this assembly is walking distance to both! Also, the world renowned Westminster Abbey!