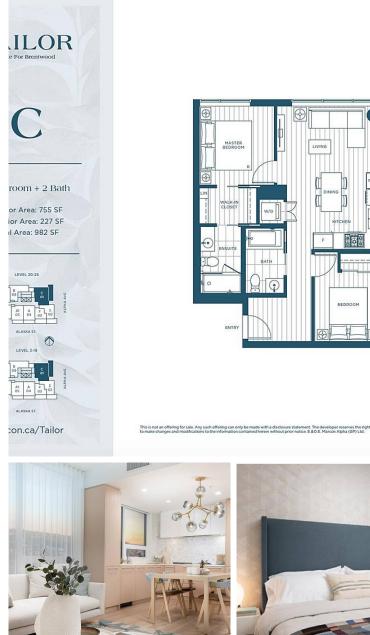

## 2201 2425 Alpha, Burnaby

\$854,900

Candice Ko 604.729.7842 cko@rennie.com rennie.com/candiceko

THIS COMMUNICATION IS NOT INTENDED TO CAUSE OR INDUCE A BREACH OF AN EXISTING AGREEMENT(S). E.& O.E

Tailor by Marcon located in the heart of Brentwood. Only minutes walking distance to Brentwood Skytrain station, Brentwood mall, Whole Foods, Starbucks, major banks, Winners, and only a few minutes drive from Costco, BCIT, SFU, CEFA, Steve Nash, Deer Lake park and much more. This stunning corner 2 bedroom home features an airy 9' ceiling, high efficiency heating and AC system, expansive window in the kitchen, Bosch 30' appliances package, double pantry, floating vanity motion sensor lighting in ensuite, 1 EV parking & 1 locker included. Premium first-class amenities including fully equipped fitness centre, yoga/stretch room, coworking area, dog run and more. LIMITED TIME PROMOTION: 2% Decorating Allowance & only 10% deposit. Come home to a new perspective on intimate high-rise living!

## **KEY INFORMATION**

MLS® R2623603 Residential Attached Brentwood Park 2 Bedrooms 2 Bathrooms 755 SF \$445.18 Maintenance Fees

## FEATURES

Year Built: 2024 Views: CITY VIEW Listed By: rennie & associates realty ltd.