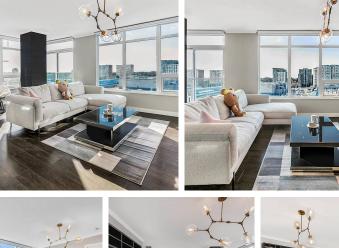

## 908 6288 No. 3 Road, Richmond

\$998,000

Central of Richmond, adjacent to the skytrain Station, steps to Richmond Centre mall, banks, restaurants and everything. This home features a functional layout with open concept kitchen, living & dining areas. Mint condition corner unit features over 1,000 Sqft of living area, bright with large windows, air conditioning, gas cook-top. Quality laminated flooring and much more. View to South and West. Great amenities includes gym, garden terrace, games/ meeting rooms, etc.