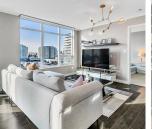

## 908 6288 No. 3 Road, Richmond

\$998,000

Central of Richmond, adjacent to the skytrain Station, steps to Richmond Centre mall, banks, restaurants and everything. This home features a functional layout with open concept kitchen, living & dining areas. Mint condition corner unit features over 1,000 Sqft of living area, bright with large windows, air conditioning, gas cook-top. Quality laminated flooring and much more. View to South and West. Great amenities includes gym, garden terrace, games/ meeting rooms, etc.