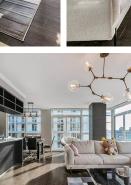

## 908 6288 No. 3 Road, Richmond

\$998,000

Central of Richmond, adjacent to the skytrain Station, steps to Richmond Centre mall, banks, restaurants and everything. This home features a functional layout with open concept kitchen, living & dining areas. Mint condition corner unit features over 1,000 Sqft of living area, bright with large windows, air conditioning, gas cook-top. Quality laminated flooring and much more. View to South and West. Great amenities includes gym, garden terrace, games/ meeting rooms, etc.