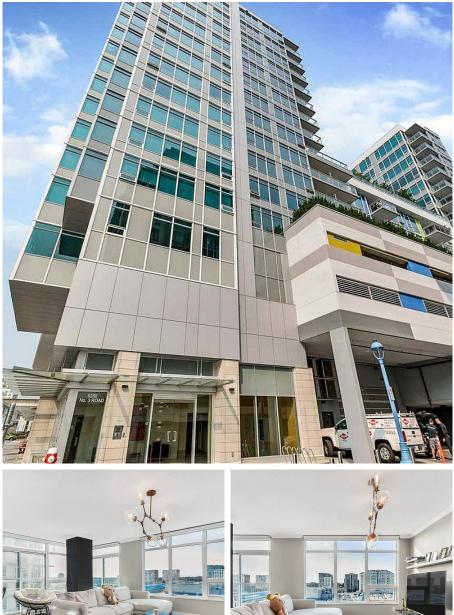

## 908 6288 No. 3 Road, Richmond

\$998,000

Central of Richmond, adjacent to the skytrain Station, steps to Richmond Centre mall, banks, restaurants and everything. This home features a functional layout with open concept kitchen, living & dining areas. Mint condition corner unit features over 1,000 Sqft of living area, bright with large windows, air conditioning, gas cook-top. Quality laminated flooring and much more. View to South and West. Great amenities includes gym, garden terrace, games/ meeting rooms, etc.

## **KEY INFORMATION**

MLS® R2623929 **Residential Attached** Brighouse 2 Bedrooms 2 Bathrooms 1,079 SF \$532.00 Maintenance Fees

## **FEATURES**

Year Built: 2016 Views: CITY Listed By: RE/MAX Crest Realty