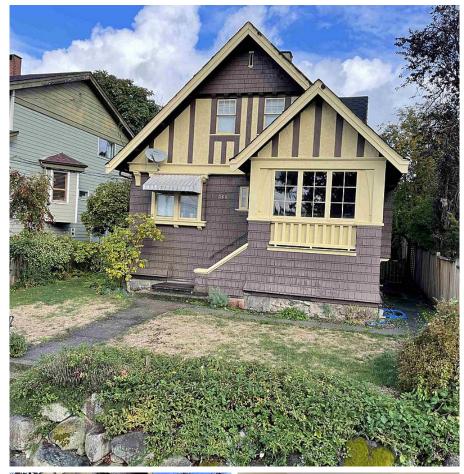

## 368 E Keith Road, North Vancouver

\$2,198,000

Green Necklace and to the library, restaurants, and Whole Foods shopping. This Beautiful Mostly Original 1922 Character House (2800 sf) has fir floors, wonderful mill work, wood windows and some city views. Mature landscape on this 50 X 160 ft, 8000 sf lot. Great for your development Dreams and/or long term investment. I have Plans for Duplex to be built behind the Character House in with the NV City waiting for Approval or tear down the Character House and build a Large Duplex.

Location, Location, Vibrant Lonsdale, walk the

## **FEATURES**

Year Built: 1923

Views: city

Listed By: Royal LePage Sussex