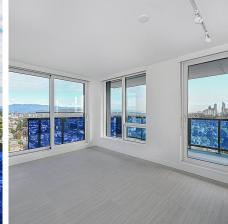

## 2103 5058 Joyce Street, Vancouver

\$1,288,888

Westbank! A HIGH ARTISTRY AND BEAUTY - Joyce .located at Collingwood Skytrain Station, with rooftop amenity space - a multi purpose entertainment lounge, library, private study rooms, a private listening room, and rooftop urban outdoor terrace for residents. With incredible views . Kitchen appliances includeMiele and Italian cabinetry. OPEN HOUSE BY APPOINTMENT ONLY

## **KEY INFORMATION**

MLS® R2623851

Residential Attached

Collingwood

3 Bedrooms

2 Bathrooms

911 SF

\$521.80 Maintenance Fees