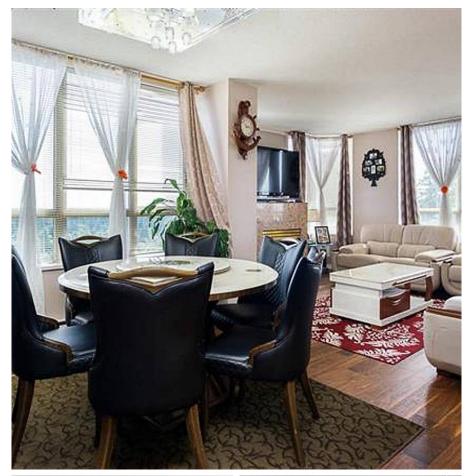

## 1902 10082 148 Street, Surrey

\$499,000

WOW!!! This 2 bedroom unit over 1,200 square feet is located on the South West side of the building. Stunning 270 degree Views of the City from all windows from the spacious living room. Newer appliances in the kitchen, private balcony and gas burning fireplace featured. Master bedroom with a 4 piece in-suite with 2 bedrooms, 2 full bathrooms, 1 underground parking space and bike parking. The Stanley features resort-style amenities incl. an outdoor pool, hot tub, tennis court, club house & exercise room. Bus stops, both levels of schools, Guildford Town Centre, Walmart, T&T & restaurants are walking distance with sky train & Hwy 1 just a short drive away. A MUST SEE !!!