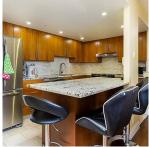

## 1902 10082 148 Street, Surrey

\$499,000

WOW!!! This 2 bedroom unit over 1,200 square feet is located on the South West side of the building. Stunning 270 degree Views of the City from all windows from the spacious living room. Newer appliances in the kitchen, private balcony and gas burning fireplace featured. Master bedroom with a 4 piece in-suite with 2 bedrooms, 2 full bathrooms, 1 underground parking space and bike parking. The Stanley features resort-style amenities incl. an outdoor pool, hot tub, tennis court, club house & exercise room. Bus stops, both levels of schools, Guildford Town Centre, Walmart, T&T & restaurants are walking distance with sky train & Hwy 1 just a short drive away. A MUST SEE !!!