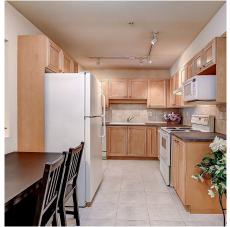

## 111 5683 Hampton Place, Vancouver

\$798,000

2 Bdrm, 2 bath South facing, garden level suite at "Wyndham Hall". Located in quiet cul-de-sac. Very well maintained and new painting, counter top, window coverings. Great layout with a lot of natural light, large bedrooms are cross-suit. Radiant heat in master bath. Open living room has a fireplace and opens to private patio and garden. 2 side by side parkings and 1 locker. Building offers guest suite and bike room. Easy walk ability to all UBC lecture halls and classes. Close to Transit, mall, restaurant, shopping and community center at Westbrook Village, Pacific Spirit Park trails. Ideal for family with kids or UBC students. Save rental as well as great potential of value increase. Next to the highly rated Norma Rose Elementary & University Hill Secondary. Open: Sun, Nov/21st, 2-4pm