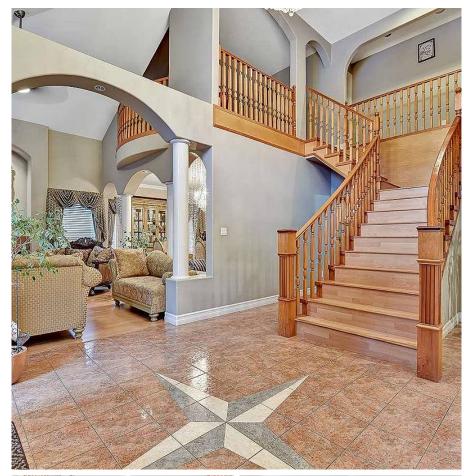

## 17105 Greenway Drive, Surrey

\$2,798,000

Beautiful Custom Built home located in one of the most desirable area of Fleetwood. This Elegant over 5800 sqft built home on a huge over 14000 sqft Lot is close to the green space. You feel as if you are in a country side. Some of the features include 9 good sized bedrooms with 2 master bedrooms, 6 bathrooms, Triple Garage with lots of parking in the front and back, big shed, spice kitchen and much more. All the upstairs bedrooms have Walk In Closets. Close to all the amenities and yet very close to the nature.