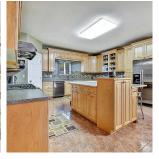

## 17105 Greenway Drive, Surrey

\$2,798,000

Beautiful Custom Built home located in one of the most desirable area of Fleetwood. This Elegant over 5800 sqft built home on a huge over 14000 sqft Lot is close to the green space. You feel as if you are in a country side. Some of the features include 9 good sized bedrooms with 2 master bedrooms, 6 bathrooms, Triple Garage with lots of parking in the front and back, big shed, spice kitchen and much more. All the upstairs bedrooms have Walk In Closets. Close to all the amenities and yet very close to the nature.