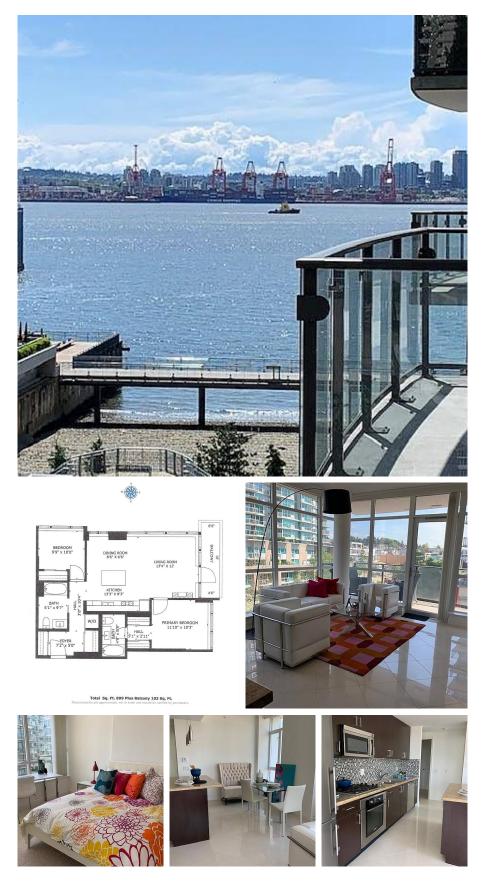

## 602 162 Victory Ship Way, North Vancouver

\$1,050,000

Spacious two bedroom corner suite with corridor views to the water, city and mountains. Atrium is located in a waterfront community with walk to everything convenience. The Seabus, restaurants, shops and recreation are all steps away. You'll appreciate the quality finishing: 9 ft ceilings, fireplace, air conditioning, crown moldings, Bosch and Liebherr stainless kitchen appliances including a gas cooktop, soft close cabinets and granite countertops. Atrium features a 3,000 sq.ft. amenity room complete with games area and kitchen. Owners also enjoy use of the fitness facility next door at the Pinnacle Pier Hotel with its indoor lap pool, whirlpool, sun terrace, steam & sauna and gym. Excellent floor plan with bedrooms on opposite sides, a large kitchen and generous balcony. Move in ready!

## FEATURES

Year Built: 2010 Views: CORRIDOR WATER, CITY & MNT Listed By: Anson Realty Ltd.