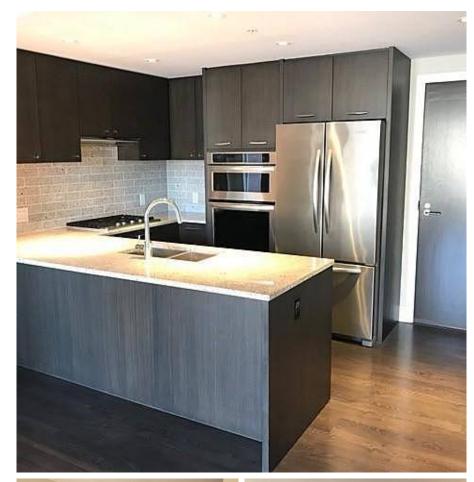

## 808 150 W 15th Street, North Vancouver

\$689,000

Spacious one bedroom facing Northshore Mountains. High ceilings, floor to ceiling windows, bright unit. Very sought after Grosvenor building (15 West). Modern kitchen, gas range, granite counters, open concept. Terrific location 15th and Lonsdale. Presently rented till June 2022. Note: large North facing balcony facing Northshore Mountains. Walking distance to Whole Foods, restaurants and transportation.