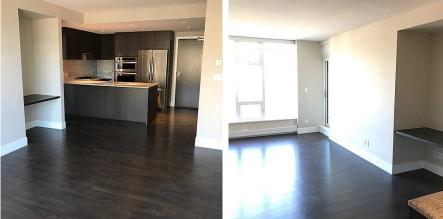

## 808 150 W 15th Street, North Vancouver

\$689,000

Spacious one bedroom facing Northshore Mountains. High ceilings, floor to ceiling windows, bright unit. Very sought after Grosvenor building (15 West). Modern kitchen, gas range, granite counters, open concept. Terrific location 15th and Lonsdale. Presently rented till June 2022. Note: large North facing balcony facing Northshore Mountains. Walking distance to Whole Foods, restaurants and transportation.