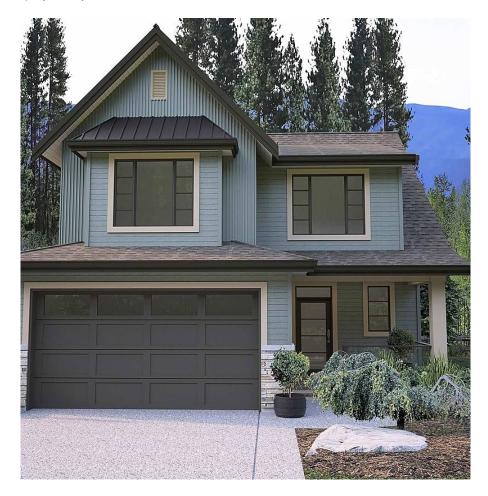

## 54 46211 Promontory Road, Chilliwack

\$1,149,000

Beautiful New 3 bedroom 2.5 bath with option to have a 1 Bdrm Suite and bonus Bunker in the desirable Iron Horse Development. No GST! This home features an amazing Great room with 18' vaulted ceiling open to 2nd floor, custom stair railing accentuates the open concept plan. Natural gas fireplace w/ custom surround, extensive millwork, built in closet organizers, double vanity sinks, covered patio looks over fully landscaped fenced private yard. . Iron Horse, by Diverse Properties- the same developers of Garrison Crossing and River's Edge. At Iron Horse, Greenlane pathways replace roadways, and colorful homes front meandering trails and Iron Horse park is a year round gathering place. Amenities are within walking distance or a short drive.