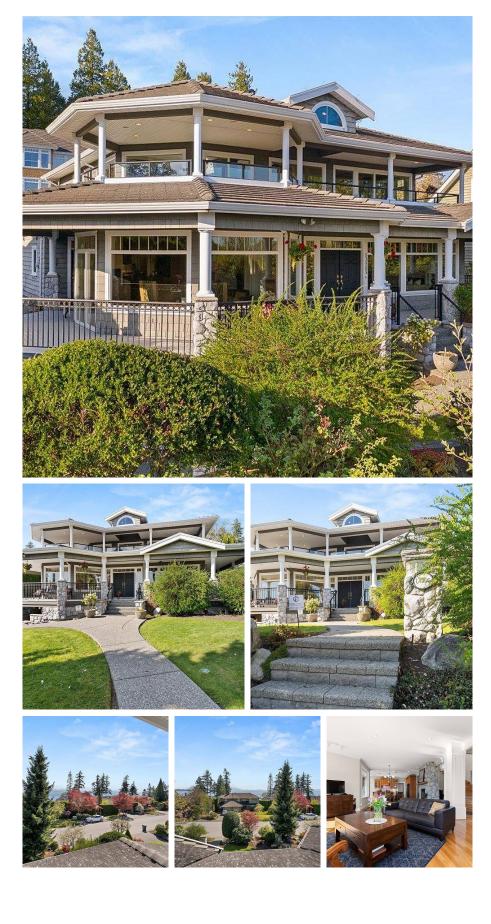

## 13505 13a Avenue, Surrey

\$3,698,000

Executive ocean view home in a quiet, coveted Ocean Park neighbourhood. This 5,000+ sq. ft 4 bedroom home (could be 5) boasts a meticulously landscaped 11,000 sq. ft property. The main floor consists of a large open kitchen, formal dining room, office, and living room, all anchored by a stunning 2-story stone fireplace. Custom skylights and large windows welcome south west light and there is 1,200 sq. ft of covered outdoor patio space which includes a large wrap-around deck and a huge top floor deck that showcases the beautiful south facing view. Below is the perfect entertaining floor with an open area, wet bar & billiards room. Oversized detached garage has room for all your toys.

## **KEY INFORMATION**

MLS® R2624392 Residential Detached Crescent Beach 4 Bedrooms 4 Bathrooms 5,091 SF 11,069 SF Lot

## FEATURES

Year Built: 2001 Views: OCEAN VIEW Listed By: Hugh & McKinnon Realty Ltd.