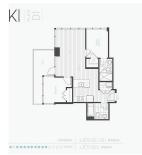

## 3805 4900 Lennox Lane, Burnaby

\$868,000

The Park at Metrotown! Upper level corner unit with an amazing view! Ideal floor plan 2 bedrooms separated layout with wide plank flooring throughout, Kitchen equipped with S/S appliances & quartz countertops. This unit comes with 1 parking & 2 lockers. Amenities includes Party room, Gym, Hot & cold tubs, sauna & rooftop lounge. Conveniently located in the heart of Metrotown area, close to Bonsor Recreation Center, Metrotown shopping center, Metrotown skytrain station and Crystal Mall.

## **KEY INFORMATION**

MLS® R2624343

Residential Attached

Metrotown

2 Bedrooms

2 Bathrooms

749 SF

\$277.89 Maintenance Fees