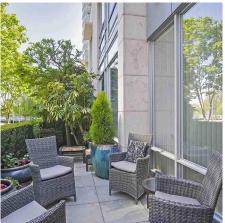

## 410 Beach Crescent, Vancouver

\$3,100,000

Superb townhome in the prestigious King's Landing, just steps to the seawall & parks. This stunning 2 level home offers 1600sf of luxurious air-conditioned living space. It features an open living/dining area on the main floor with overheight ceilings. Separate chef's kitchen with granite countertops, Sub-Zero fridge, Viking gas range & a huge walk-in pantry. Designer upgrades include heated marble floors on both levels & wallto-wall custom closet in the master for added storage. Ensuite bath has steam shower. All rooms have direct view to your private 200sf patio garden retreat. World class resort-like amenities include 80' indoor pool, sauna, hot tub, fitness centre, billiard room, theatre, party room, 3 guest suites plus a common roof-top garden. 24hr concierge. 2 parking + storage.