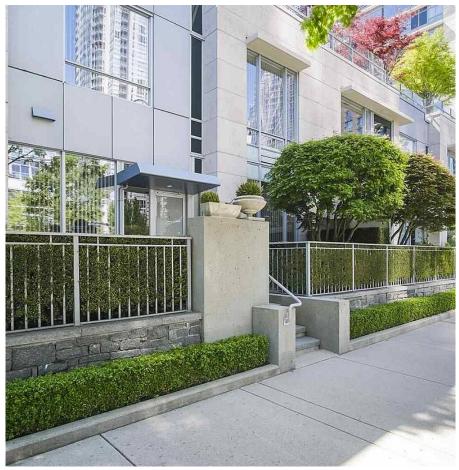

## 410 Beach Crescent, Vancouver

\$3,100,000

Superb townhome in the prestigious King's Landing, just steps to the seawall & parks. This stunning 2 level home offers 1600sf of luxurious air-conditioned living space. It features an open living/dining area on the main floor with overheight ceilings. Separate chef's kitchen with granite countertops, Sub-Zero fridge, Viking gas range & a huge walk-in pantry. Designer upgrades include heated marble floors on both levels & wallto-wall custom closet in the master for added storage. Ensuite bath has steam shower. All rooms have direct view to your private 200sf patio garden retreat. World class resort-like amenities include 80' indoor pool, sauna, hot tub, fitness centre, billiard room, theatre, party room, 3 guest suites plus a common roof-top garden. 24hr concierge. 2 parking + storage.