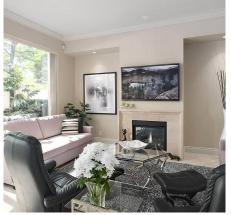

## 410 Beach Crescent, Vancouver

\$3,100,000

Superb townhome in the prestigious King's Landing, just steps to the seawall & parks. This stunning 2 level home offers 1600sf of luxurious air-conditioned living space. It features an open living/dining area on the main floor with overheight ceilings. Separate chef's kitchen with granite countertops, Sub-Zero fridge, Viking gas range & a huge walk-in pantry. Designer upgrades include heated marble floors on both levels & wallto-wall custom closet in the master for added storage. Ensuite bath has steam shower. All rooms have direct view to your private 200sf patio garden retreat. World class resort-like amenities include 80' indoor pool, sauna, hot tub, fitness centre, billiard room, theatre, party room, 3 guest suites plus a common roof-top garden. 24hr concierge. 2 parking + storage.