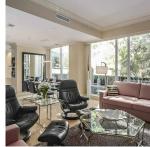

## 410 Beach Crescent, Vancouver

\$3,100,000

Superb townhome in the prestigious King's Landing, just steps to the seawall & parks. This stunning 2 level home offers 1600sf of luxurious air-conditioned living space. It features an open living/dining area on the main floor with overheight ceilings. Separate chef's kitchen with granite countertops, Sub-Zero fridge, Viking gas range & a huge walk-in pantry. Designer upgrades include heated marble floors on both levels & wallto-wall custom closet in the master for added storage. Ensuite bath has steam shower. All rooms have direct view to your private 200sf patio garden retreat. World class resort-like amenities include 80' indoor pool, sauna, hot tub, fitness centre, billiard room, theatre, party room, 3 guest suites plus a common roof-top garden. 24hr concierge. 2 parking + storage.