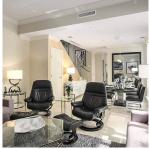

## 410 Beach Crescent, Vancouver

\$3,100,000

Superb townhome in the prestigious King's Landing, just steps to the seawall & parks. This stunning 2 level home offers 1600sf of luxurious air-conditioned living space. It features an open living/dining area on the main floor with overheight ceilings. Separate chef's kitchen with granite countertops, Sub-Zero fridge, Viking gas range & a huge walk-in pantry. Designer upgrades include heated marble floors on both levels & wallto-wall custom closet in the master for added storage. Ensuite bath has steam shower. All rooms have direct view to your private 200sf patio garden retreat. World class resort-like amenities include 80' indoor pool, sauna, hot tub, fitness centre, billiard room, theatre, party room, 3 guest suites plus a common roof-top garden. 24hr concierge. 2 parking + storage.