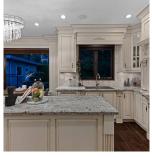

## 5718 Wallace Street, Vancouver

\$4,670,000

Welcome to "TIMELESS MANOR" - CLASSICAL EUROPEAN custom-built LUXURY HOME in rarely available northern sector of the most exclusive SOUTHLANDS community. This remarkable residence is ideally situated on a prime corner lot consisting of +7100 SF, its grounds meticulously maintained and professionally landscaped, integrated fountains in the front/back creating a private zen-like oasis. The manor harbors a sophisticated & historic charm, yet welcoming the most innovative contemporary technologies available (surround sound, AC, radiant floor heating, HRV). World-class craftsmanship, coupled with curated deluxe materials, from maple hardwood floors, marble fireplace mantles, Schonbek chandeliers, & Sub-Zero, Wolf, Miele SS appliances, culminating in the creation of this sensational masterpiece