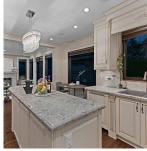

## 5718 Wallace Street, Vancouver

\$4,670,000

Welcome to "TIMELESS MANOR" - CLASSICAL EUROPEAN custom-built LUXURY HOME in rarely available northern sector of the most exclusive SOUTHLANDS community. This remarkable residence is ideally situated on a prime corner lot consisting of +7100 SF, its grounds meticulously maintained and professionally landscaped, integrated fountains in the front/back creating a private zen-like oasis. The manor harbors a sophisticated & historic charm, yet welcoming the most innovative contemporary technologies available (surround sound, AC, radiant floor heating, HRV). World-class craftsmanship, coupled with curated deluxe materials, from maple hardwood floors, marble fireplace mantles, Schonbek chandeliers, & Sub-Zero, Wolf, Miele SS appliances, culminating in the creation of this sensational masterpiece