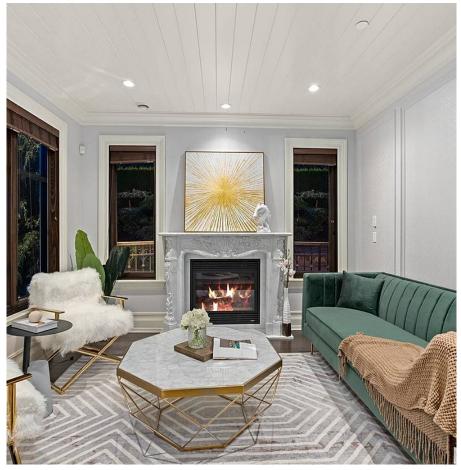

## 5718 Wallace Street, Vancouver

\$4,670,000

Welcome to "TIMELESS MANOR" - CLASSICAL EUROPEAN custom-built LUXURY HOME in rarely available northern sector of the most exclusive SOUTHLANDS community. This remarkable residence is ideally situated on a prime corner lot consisting of +7100 SF, its grounds meticulously maintained and professionally landscaped, integrated fountains in the front/back creating a private zen-like oasis. The manor harbors a sophisticated & historic charm, yet welcoming the most innovative contemporary technologies available (surround sound, AC, radiant floor heating, HRV). World-class craftsmanship, coupled with curated deluxe materials, from maple hardwood floors, marble fireplace mantles, Schonbek chandeliers, & Sub-Zero, Wolf, Miele SS appliances, culminating in the creation of this sensational masterpiece