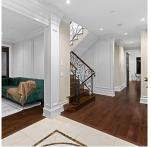

## 5718 Wallace Street, Vancouver

\$4,670,000

Welcome to "TIMELESS MANOR" - CLASSICAL EUROPEAN custom-built LUXURY HOME in rarely available northern sector of the most exclusive SOUTHLANDS community. This remarkable residence is ideally situated on a prime corner lot consisting of +7100 SF, its grounds meticulously maintained and professionally landscaped, integrated fountains in the front/back creating a private zen-like oasis. The manor harbors a sophisticated & historic charm, yet welcoming the most innovative contemporary technologies available (surround sound, AC, radiant floor heating, HRV). World-class craftsmanship, coupled with curated deluxe materials, from maple hardwood floors, marble fireplace mantles, Schonbek chandeliers, & Sub-Zero, Wolf, Miele SS appliances, culminating in the creation of this sensational masterpiece