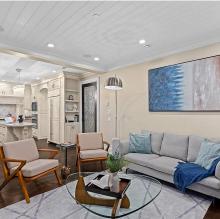

## 5718 Wallace Street, Vancouver

\$4,670,000

Welcome to "TIMELESS MANOR" - CLASSICAL EUROPEAN custom-built LUXURY HOME in rarely available northern sector of the most exclusive SOUTHLANDS community. This remarkable residence is ideally situated on a prime corner lot consisting of +7100 SF, its grounds meticulously maintained and professionally landscaped, integrated fountains in the front/back creating a private zen-like oasis. The manor harbors a sophisticated & historic charm, yet welcoming the most innovative contemporary technologies available (surround sound, AC, radiant floor heating, HRV). World-class craftsmanship, coupled with curated deluxe materials, from maple hardwood floors, marble fireplace mantles, Schonbek chandeliers, & Sub-Zero, Wolf, Miele SS appliances, culminating in the creation of this sensational masterpiece