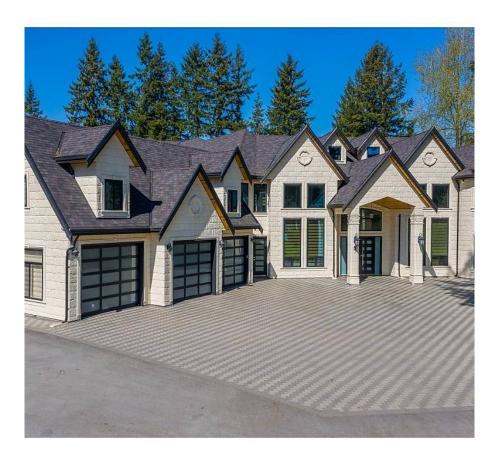

## 19179 88 Avenue, Surrey

\$4,800,000

1 acre CORNER lot, MODERN CLASSIC, LUXURY estate from the most desirable PORT KELLS, SURREY. Custom built 8,342 sqft home is constructed and finished with QUALITY materials. Home provides comfort and pleasure range from convenience like large wok kitchen to more outrageous attractions like media room & hobby room. Home welcomes you with a PIVOT door, step in its grand over-height entry with 20' high ceiling through out the main, stunning elegant lighting selections, opening to oversize kitchen with high end appliances, 1,320 sqft covered patio provides you country living oasis. UPPER FLOOR provides 5 bedrooms, hobby room and 4 bathrooms. Master bedroom features" 11'8 vaulted ceiling, large walk in closet, deluxe bathroom with sauna and steam room. Prime location and so much more to offer.