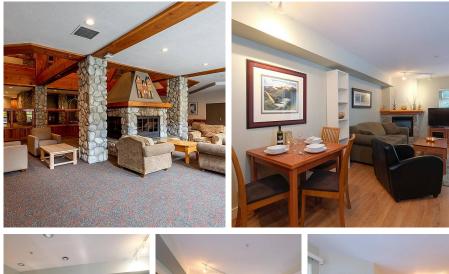

## 116 2050 Lake Placid Road, Whistler

\$929,000

Wonderful location in Whistler Creekside, just steps to the Whistler Creek Gondola, Dusty's and Creekside Village shops and restaurants. This one bedroom, end unit condo is located on the quiet side of the building and features an updated kitchen, bathroom, flooring, gas fireplace, in-suite laundry and spacious balcony. Lodge amenities include outdoor pool, hot tub, underground parking and landscaped gardens. Enjoy a short walk or bike ride to either Nita Lake or Alpha Lake parks, or follow the Valley trail either north or south for endless options.