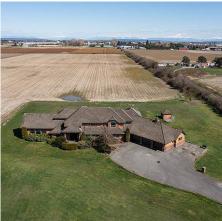

## 3700 34 Street, Delta

\$5,988,888

A unique and rare opportunity to own this exceptional 30 ACRE FARM! Located within minutes of the Fraser River, Marina and Wellington Point Park and STUNNING VIEWS of the NORTH SHORE and CASCADE MOUNTAINS . This expansive farmland with an additional small ORCHARD, features a meticulously maintained 5,600 sqft. CUSTOM BUILT 1990's two level home, with 5 bedrooms, 4 bathrooms, large office, oversized games/rec room with vaulted ceilings, 3 car garage and stunning views! This property also comes with a tenanted SECONDARY 1,880 sqft. Character Home, with detached workshop/garage. Currently used as a hobby farm, growing potatoes and corn. Don't miss your chance to own a one of a kind home in this desirable area close to all amenities - BC ferries, Tsawwassen Mills and More.