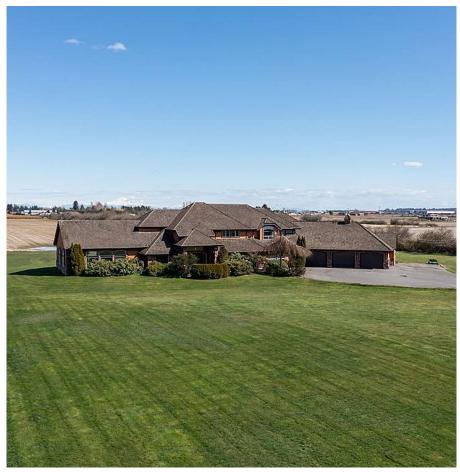

## 3700 34 Street, Delta

\$5,988,888

A unique and rare opportunity to own this exceptional 30 ACRE FARM! Located within minutes of the Fraser River, Marina and Wellington Point Park and STUNNING VIEWS of the NORTH SHORE and CASCADE MOUNTAINS . This expansive farmland with an additional small ORCHARD, features a meticulously maintained 5,600 sqft. CUSTOM BUILT 1990's two level home, with 5 bedrooms, 4 bathrooms, large office, oversized games/rec room with vaulted ceilings, 3 car garage and stunning views! This property also comes with a tenanted SECONDARY 1,880 sqft. Character Home, with detached workshop/garage. Currently used as a hobby farm, growing potatoes and corn. Don't miss your chance to own a one of a kind home in this desirable area close to all amenities - BC ferries, Tsawwassen Mills and More.