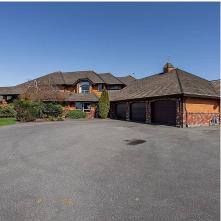

## 3700 34 Street, Delta

\$5,988,888

A unique and rare opportunity to own this exceptional 30 ACRE FARM! Located within minutes of the Fraser River, Marina and Wellington Point Park and STUNNING VIEWS of the NORTH SHORE and CASCADE MOUNTAINS . This expansive farmland with an additional small ORCHARD, features a meticulously maintained 5,600 sqft. CUSTOM BUILT 1990's two level home, with 5 bedrooms, 4 bathrooms, large office, oversized games/rec room with vaulted ceilings, 3 car garage and stunning views! This property also comes with a tenanted SECONDARY 1,880 sqft. Character Home, with detached workshop/garage. Currently used as a hobby farm, growing potatoes and corn. Don't miss your chance to own a one of a kind home in this desirable area close to all amenities - BC ferries, Tsawwassen Mills and More.