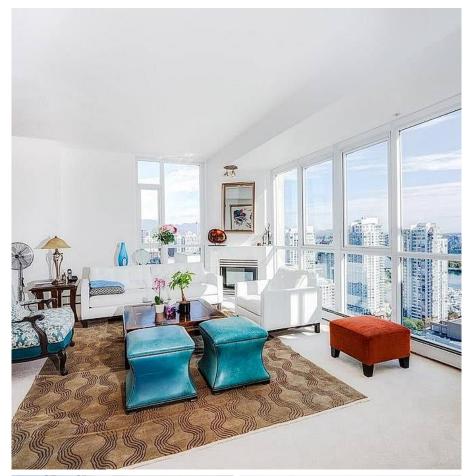

## 3203 388 Drake Street, Vancouver

\$2,798,000

Elite 2-level PENTHOUSE Unit in Governor's Tower with view from every room. Private elevator. Bright & airy floor to ceiling windows. Magnificent water & city views. It offers 3 bedrooms, 3.5 bathrooms and solarium. Over 2,100 Sq.ft spacious & bright living area. Steps to Urban Fair, Yaletown restaurants, shops & seawalk.

## **FEATURES**

Year Built: 1995

Views: OCEAN, CITY AND MOUNTAIN

Listed By: Hooli Homes (Vancouver) Real Estate

Services Ltd.