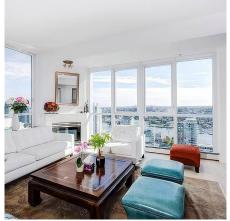

## 3203 388 Drake Street, Vancouver

\$2,798,000

Elite 2-level PENTHOUSE Unit in Governor's Tower with view from every room. Private elevator. Bright & airy floor to ceiling windows. Magnificent water & city views. It offers 3 bedrooms, 3.5 bathrooms and solarium. Over 2,100 Sq.ft spacious & bright living area. Steps to Urban Fair, Yaletown restaurants, shops & seawalk.