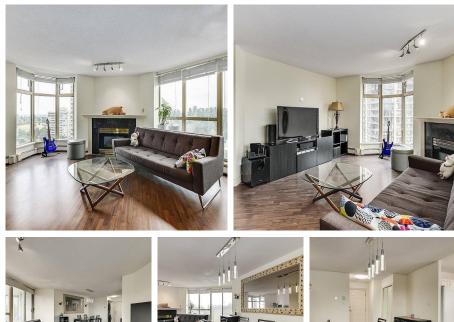

## 1602 6188 Patterson Avenue, Burnaby

\$818,000

Beautiful 2 bedroom unit in the Wimbledon Club in Metrotown area. Offers generous 1114 SQFT of spacing with 2 full bathroom, 2 bedrooms and large living room area over looking court and Central Park area. Freshly painted and shows well. Full size kitchen with access to the balcony for your morning coffee. Well maintained building with lots of amenities including exercise centre, clubroom, billiards, indoor pool, guest suites and more. Convenient location, walk to Metrotown, Patterson skytrain, Central Park, Crystal Mall, T&T, library, restaurants and more.