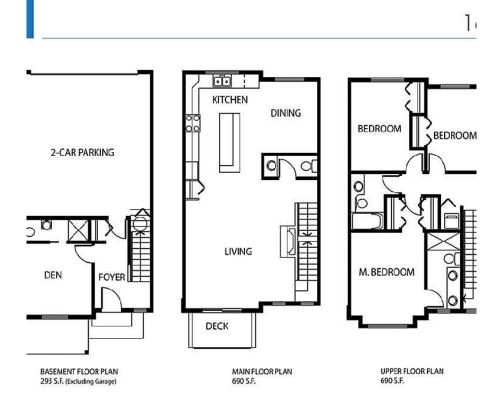

## **KEY INFORMATION**

MLS® R2625361 Residential Attached Sullivan Station

- 4 Bedrooms
- 4 Bathrooms
- 1,673 SF

## **FEATURES**

Year Built: 2022

Listed By: Century 21 Coastal Realty Ltd.