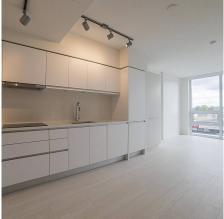

## 416 180 E 2nd Avenue, Vancouver

\$859,000

Main Floor

416 180 2nd Ave Vancouver

TOTAL: 517 sq. ft

OTAL SQUARE FOOTACE MEASUREMENTS TAKEN FROM EC ASSESSMENT, BUYER SHOULD VERFY'N RAMORTANT

Brandnew SECOND+MAIN building brings a forward-looking aesthetic to the neighbourhood. This luxury one bedroom + one den + one solarium unit offers bright, efficient and cozy life. East facing with unobstructed mountain view and city view. The creatively enclosed balcony in the bedroom can be a solarium/office/recreation room/relax area. Large windows, wide plank hardwood floors, custom European kitchen cabinetry, stone countertops, premium appliances and bathroom fixtures. Abundant amenities: gym, lounge with a full kitchen, public plaza, rooftop terrace with community garden lots and two BBQ areas. Close to downtown, Skytrain, shops and restaurants. ERIC HAMBER SECONDARY catchment! OPEN House: Oct 17th 2:00-4:00 pm.