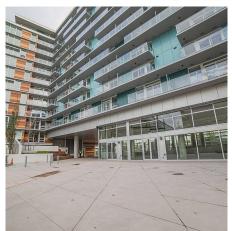

## 416 180 E 2nd Avenue, Vancouver

\$859,000

Main Floor

416 180 2nd Ave Vancouver

TOTAL: 517 sq. ft

OTAL SQUARE FOOTACE MEASUREMENTS TAKEN FROM EC ASSESSMENT, BUYER SHOULD VERFY'N RAMORTANT

Brandnew SECOND+MAIN building brings a forward-looking aesthetic to the neighbourhood. This luxury one bedroom + one den + one solarium unit offers bright, efficient and cozy life. East facing with unobstructed mountain view and city view. The creatively enclosed balcony in the bedroom can be a solarium/office/recreation room/relax area. Large windows, wide plank hardwood floors, custom European kitchen cabinetry, stone countertops, premium appliances and bathroom fixtures. Abundant amenities: gym, lounge with a full kitchen, public plaza, rooftop terrace with community garden lots and two BBQ areas. Close to downtown, Skytrain, shops and restaurants. ERIC HAMBER SECONDARY catchment! OPEN House: Oct 17th 2:00-4:00 pm.