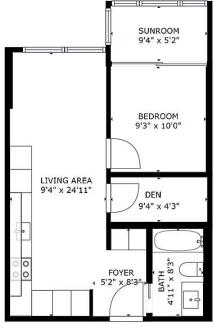

## 416 180 E 2nd Avenue, Vancouver

\$859,000

Main Floor

416 180 2nd Ave Vancouver

TOTAL: 517 sq. ft

OTAL SQUARE FOOTACE MEASUREMENTS TAKEN FROM EC ASSESSMENT, BUYER SHOULD VERFY'N RAMORTANT

Brandnew SECOND+MAIN building brings a forward-looking aesthetic to the neighbourhood. This luxury one bedroom + one den + one solarium unit offers bright, efficient and cozy life. East facing with unobstructed mountain view and city view. The creatively enclosed balcony in the bedroom can be a solarium/office/recreation room/relax area. Large windows, wide plank hardwood floors, custom European kitchen cabinetry, stone countertops, premium appliances and bathroom fixtures. Abundant amenities: gym, lounge with a full kitchen, public plaza, rooftop terrace with community garden lots and two BBQ areas. Close to downtown, Skytrain, shops and restaurants. ERIC HAMBER SECONDARY catchment! OPEN House: Oct 17th 2:00-4:00 pm.

## **KEY INFORMATION**

MLS® R2625874

Residential Attached

Mount Pleasant

1 Bedroom

1 Bathroom

517 SF

\$368.31 Maintenance Fees