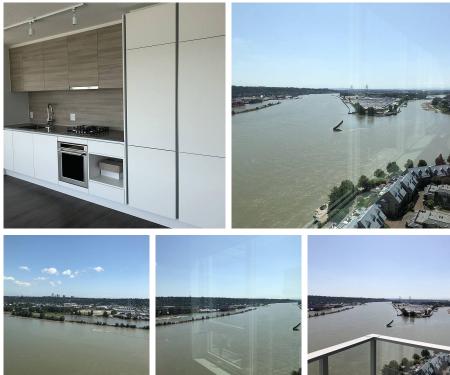

## 2905 908 Quayside Drive, New Westminster

\$815,000

RiverSky by BOSA. Panoramic waterfront view with north mountains, Mount Baker, Alex Fraser bridge, Gold Ear Bridge, and full view of Fraser River. The best 2 bedroom & 2 bathroom corner unit with one parking one storage locker. The location is downtown New Westminster right by the Quay Market, restaurants & shops. Steps to New Westminster Skytrain station, to the riverside, and Columbia Street's shops. Building amenities include friendly concierge, well equipped gym, clubhouse, rooftop garden, temperature controlled room for grocery deliveries, EV charging stations & much more. Still under 2-5-10 Warranty. Rentals allowed and pets allowed so perfect for investors or 1st time home buyers. Book your showing now!

## FEATURES

Year Built: 2019 Views: MOUNTAIN AND RIVER Listed By: RA Realty Alliance Inc.