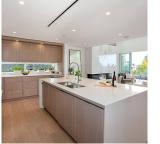

THIS COMMUNICATION IS NOT INTENDED TO CAUSE OR INDUCE A BREACH OF AN EXISTING AGREEMENT(S). E.& O.E

Bellevue By Cressey semi-waterfront 3 levels of luxury, exquisitely finished 3-bdrm townhome open floor plan ~ 4,000 SF, ground level entry via external courtyard, double ht ceilings, walls of glass sliding doors, living & dining w/ stone f/p, centre island kitch & brkfst bar, Wolf & Sub-Zero appl, marble backsplash, quartz counters & sep pantry, 1,066 SF prvte terrace w/built-in Wolf BBQ, overhead heating & wine fridge. Up - master suite w/sitting area, prvte terrace, spa-like ensuite & huge w/i closet, ensuited guest bdrm & laundry. Add'l feat.s oak H/W floors, int. elevator to all 3 levels, forced air heat & cool, 4-car gated priv garage. Amenities incl 24-hr concierge, indoor pool, jacuzzi, steam/sauna rms, gym, Pilates & more. Mins to Dundarave & Ambleside, WV Rec Centre & Seawall.