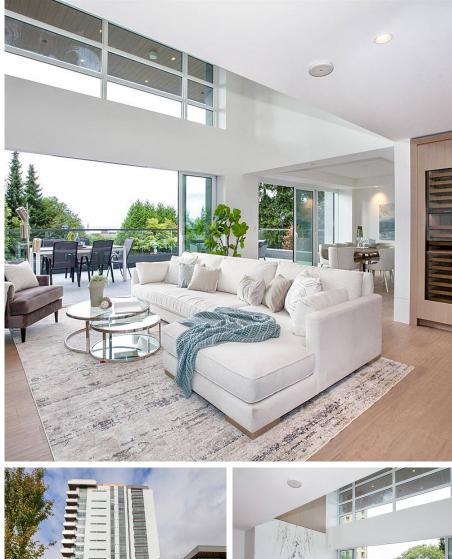

THIS COMMUNICATION IS NOT INTENDED TO CAUSE OR INDUCE A BREACH OF AN EXISTING AGREEMENT(S). E.& O.E

Bellevue By Cressey semi-waterfront 3 levels of luxury, exquisitely finished 3-bdrm townhome open floor plan ~ 4,000 SF, ground level entry via external courtyard, double ht ceilings, walls of glass sliding doors, living & dining w/ stone f/p, centre island kitch & brkfst bar, Wolf & Sub-Zero appl, marble backsplash, quartz counters & sep pantry, 1,066 SF prvte terrace w/built-in Wolf BBQ, overhead heating & wine fridge. Up - master suite w/sitting area, prvte terrace, spa-like ensuite & huge w/i closet, ensuited guest bdrm & laundry. Add'l feat.s oak H/W floors, int. elevator to all 3 levels, forced air heat & cool, 4-car gated priv garage. Amenities incl 24-hr concierge, indoor pool, jacuzzi, steam/sauna rms, gym, Pilates & more. Mins to Dundarave & Ambleside, WV Rec Centre & Seawall.

## **KEY INFORMATION**

MLS® R2626339 Residential Attached Dundarave 3 Bedrooms 4 Bathrooms 3,957 SF

Year Built: 2020 Views: Ocean Listed By: rennie & associates realty ltd.