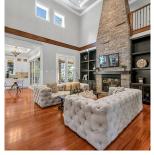

## 14038 27a Avenue, Surrey

\$6,490,000

Castle like acreage lot in quiet CDS with subdivide potential in Elgin. Stunning OPEN CONCEPT and solid structure, 18' high arched hallway, main floor features great room, Peruvian Acacia hardwood floor, gourmet kitchen with highend applicances, extra bedroom w/ensuite. Upper level 4 bdrms all w/ ensuite bathrooms. Master bdrm has spa-inspried ensuite. Walk-out basement is ideal for entertaining with Bar Lounge, media room, climate controlled wine room, gym w/ sauna, \$50,000 Smart Phone controlled heating, lighting, security & integrated surround sound system, intelligence technology delivered to luxury style. Well designed landscaping with water feature in back yard, independent detached guest house ready for various functions. Must see!