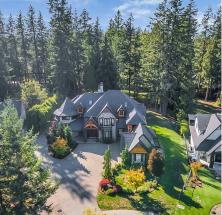

## 14038 27a Avenue, Surrey

\$6,490,000

Castle like acreage lot in quiet CDS with subdivide potential in Elgin. Stunning OPEN CONCEPT and solid structure, 18' high arched hallway, main floor features great room, Peruvian Acacia hardwood floor, gourmet kitchen with highend applicances, extra bedroom w/ensuite. Upper level 4 bdrms all w/ ensuite bathrooms. Master bdrm has spa-inspried ensuite. Walk-out basement is ideal for entertaining with Bar Lounge, media room, climate controlled wine room, gym w/ sauna, \$50,000 Smart Phone controlled heating, lighting, security & integrated surround sound system, intelligence technology delivered to luxury style. Well designed landscaping with water feature in back yard, independent detached guest house ready for various functions. Must see!