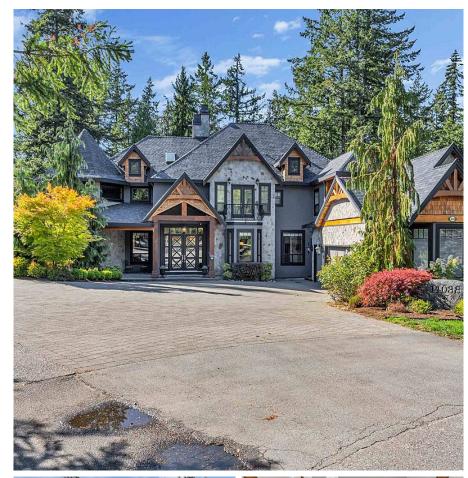

## 14038 27a Avenue, Surrey

\$6,490,000

Castle like acreage lot in quiet CDS with subdivide potential in Elgin. Stunning OPEN CONCEPT and solid structure, 18' high arched hallway, main floor features great room, Peruvian Acacia hardwood floor, gourmet kitchen with highend applicances, extra bedroom w/ensuite. Upper level 4 bdrms all w/ ensuite bathrooms. Master bdrm has spa-inspried ensuite. Walk-out basement is ideal for entertaining with Bar Lounge, media room, climate controlled wine room, gym w/ sauna, \$50,000 Smart Phone controlled heating, lighting, security & integrated surround sound system, intelligence technology delivered to luxury style. Well designed landscaping with water feature in back yard, independent detached guest house ready for various functions. Must see!