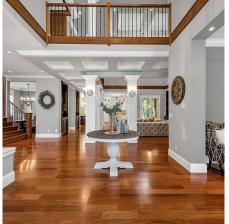

## 14038 27a Avenue, Surrey

\$6,490,000

Castle like acreage lot in quiet CDS with subdivide potential in Elgin. Stunning OPEN CONCEPT and solid structure, 18' high arched hallway, main floor features great room, Peruvian Acacia hardwood floor, gourmet kitchen with highend applicances, extra bedroom w/ensuite. Upper level 4 bdrms all w/ ensuite bathrooms. Master bdrm has spa-inspried ensuite. Walk-out basement is ideal for entertaining with Bar Lounge, media room, climate controlled wine room, gym w/ sauna, \$50,000 Smart Phone controlled heating, lighting, security & integrated surround sound system, intelligence technology delivered to luxury style. Well designed landscaping with water feature in back yard, independent detached guest house ready for various functions. Must see!