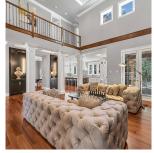

## 14038 27a Avenue, Surrey

\$6,490,000

Castle like acreage lot in quiet CDS with subdivide potential in Elgin. Stunning OPEN CONCEPT and solid structure, 18' high arched hallway, main floor features great room, Peruvian Acacia hardwood floor, gourmet kitchen with highend applicances, extra bedroom w/ensuite. Upper level 4 bdrms all w/ ensuite bathrooms. Master bdrm has spa-inspried ensuite. Walk-out basement is ideal for entertaining with Bar Lounge, media room, climate controlled wine room, gym w/ sauna, \$50,000 Smart Phone controlled heating, lighting, security & integrated surround sound system, intelligence technology delivered to luxury style. Well designed landscaping with water feature in back yard, independent detached guest house ready for various functions. Must see!