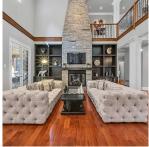

## 14038 27a Avenue, Surrey

\$6,490,000

Castle like acreage lot in quiet CDS with subdivide potential in Elgin. Stunning OPEN CONCEPT and solid structure, 18' high arched hallway, main floor features great room, Peruvian Acacia hardwood floor, gourmet kitchen with highend applicances, extra bedroom w/ensuite. Upper level 4 bdrms all w/ ensuite bathrooms. Master bdrm has spa-inspried ensuite. Walk-out basement is ideal for entertaining with Bar Lounge, media room, climate controlled wine room, gym w/ sauna, \$50,000 Smart Phone controlled heating, lighting, security & integrated surround sound system, intelligence technology delivered to luxury style. Well designed landscaping with water feature in back yard, independent detached guest house ready for various functions. Must see!