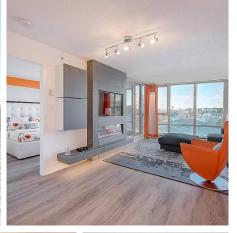

## 508 1408 Strathmore Mews, Vancouver

\$1,479,900

Immaculate & spacious with floor-to-ceiling windows and a perfect SE view of False Creek & David Lam Park. Welcome to luxury living! This 2 bedroom + 2 bath home glows with natural light & offers a home chef's dream kitchen with s/s Viking appliances, Quartzite counters & colourful modern cabinetry. The open living/dining area features a custom linear fireplace w/ recessed flat-screen TV enclosure + stylish storage. Great floorplan w/ balcony access from living room & master bedroom - nice for morning coffee with a sunrise view! Life at West One includes 24 hr concierge & Club Viva w/ indoor pool, exercise room, hot tub, steam room, squash courts & guest suite. Located steps to Seawall, Elsie Roy Elementary, Roundhouse Community Centre & the best of Yaletown. 1 parking included.