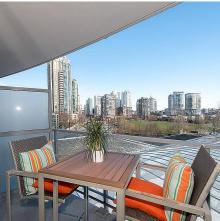

## 508 1408 Strathmore Mews, Vancouver

\$1,479,900

Immaculate & spacious with floor-to-ceiling windows and a perfect SE view of False Creek & David Lam Park. Welcome to luxury living! This 2 bedroom + 2 bath home glows with natural light & offers a home chef's dream kitchen with s/s Viking appliances, Quartzite counters & colourful modern cabinetry. The open living/dining area features a custom linear fireplace w/ recessed flat-screen TV enclosure + stylish storage. Great floorplan w/ balcony access from living room & master bedroom - nice for morning coffee with a sunrise view! Life at West One includes 24 hr concierge & Club Viva w/ indoor pool, exercise room, hot tub, steam room, squash courts & guest suite. Located steps to Seawall, Elsie Roy Elementary, Roundhouse Community Centre & the best of Yaletown. 1 parking included.

## **FEATURES**

Year Built: 2002

Views: False Creek & David Lam Park

Listed By: Oakwyn Realty Downtown Ltd.