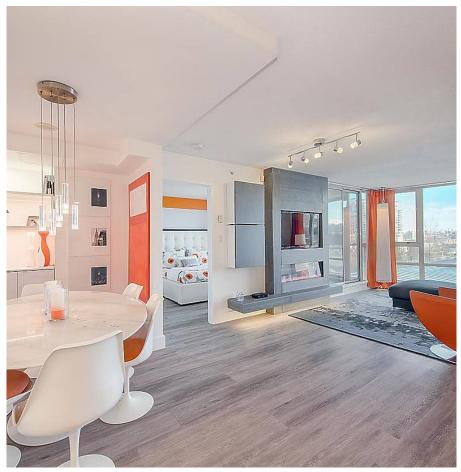

## 508 1408 Strathmore Mews, Vancouver

\$1,479,900

Immaculate & spacious with floor-to-ceiling windows and a perfect SE view of False Creek & David Lam Park. Welcome to luxury living! This 2 bedroom + 2 bath home glows with natural light & offers a home chef's dream kitchen with s/s Viking appliances, Quartzite counters & colourful modern cabinetry. The open living/dining area features a custom linear fireplace w/ recessed flat-screen TV enclosure + stylish storage. Great floorplan w/ balcony access from living room & master bedroom - nice for morning coffee with a sunrise view! Life at West One includes 24 hr concierge & Club Viva w/ indoor pool, exercise room, hot tub, steam room, squash courts & guest suite. Located steps to Seawall, Elsie Roy Elementary, Roundhouse Community Centre & the best of Yaletown. 1 parking included.