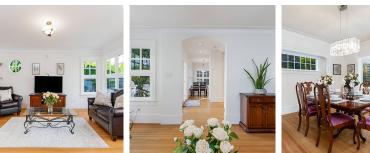

## 2499 W 35th Avenue, Vancouver

\$4,280,000

Gorgeous renovated character home on a desirable 64'x130' lot in the heart of Quilchena! This charming 3,489 sqft home features cross hall dining on the main floor, a spacious family room lot lots of windows, a gourmet kitchen with granite countertops and stainless steel appliances, and beautiful hall space to enjoy the view of the back yard. Lots of great details throughout the home. The 2nd floor includes a large primary bdr with a luxurious master ensuite and 2 large secondary bdrs with private deck. The basement contains a generously sized laundry room, 2 guest bdrs, and 1 bath. A large sun deck at the back overlooking a beautifully landscaped garden. Close proximity to Crofton, Point Grey Secondary, Quilchena Elementary, the Arbutus Club and Kerrisdale Village.