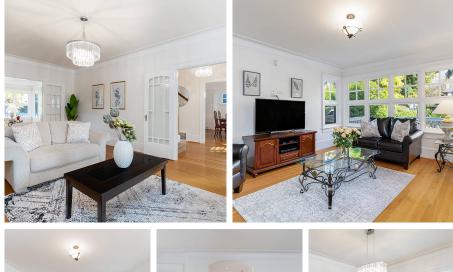

## 2499 W 35th Avenue, Vancouver

\$4,280,000

Gorgeous renovated character home on a desirable 64'x130' lot in the heart of Quilchena! This charming 3,489 sqft home features cross hall dining on the main floor, a spacious family room lot lots of windows, a gourmet kitchen with granite countertops and stainless steel appliances, and beautiful hall space to enjoy the view of the back yard. Lots of great details throughout the home. The 2nd floor includes a large primary bdr with a luxurious master ensuite and 2 large secondary bdrs with private deck. The basement contains a generously sized laundry room, 2 guest bdrs, and 1 bath. A large sun deck at the back overlooking a beautifully landscaped garden. Close proximity to Crofton, Point Grey Secondary, Quilchena Elementary, the Arbutus Club and Kerrisdale Village.