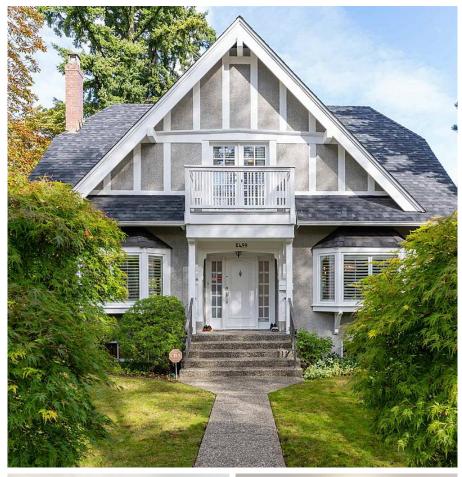

## 2499 W 35th Avenue, Vancouver

\$4,280,000

Gorgeous renovated character home on a desirable 64'x130' lot in the heart of Quilchena! This charming 3,489 sqft home features cross hall dining on the main floor, a spacious family room lot lots of windows, a gourmet kitchen with granite countertops and stainless steel appliances, and beautiful hall space to enjoy the view of the back yard. Lots of great details throughout the home. The 2nd floor includes a large primary bdr with a luxurious master ensuite and 2 large secondary bdrs with private deck. The basement contains a generously sized laundry room, 2 guest bdrs, and 1 bath. A large sun deck at the back overlooking a beautifully landscaped garden. Close proximity to Crofton, Point Grey Secondary, Quilchena Elementary, the Arbutus Club and Kerrisdale Village.