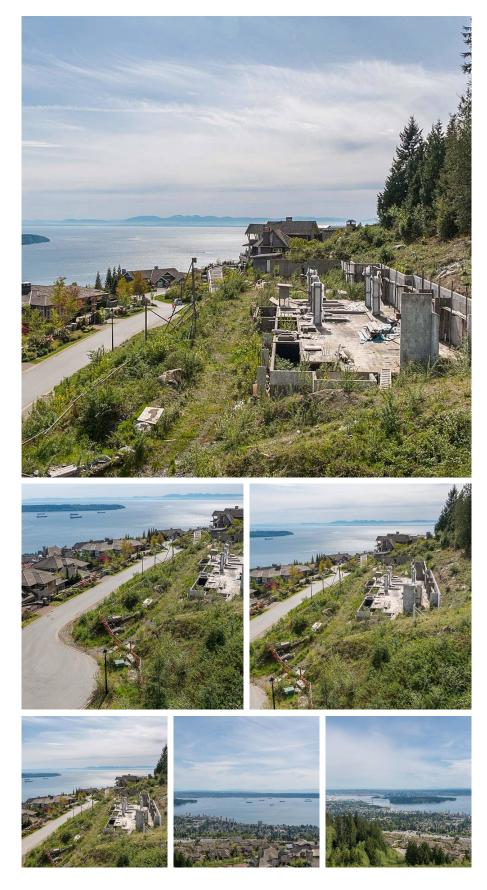

## 2345 Kadlec Court, West Vancouver

\$11,880,000

The last 1 acre prized trophy estate lot left in Whitby Estates. This Crown Jewel 43,630 sqft lot sits at the end of a quiet cul de sac, with 350 ft of frontage, 4 house lots in width & offering south facing panoramic unobstructed sweeping ocean views from Mt Baker, Burrard Inlet, Downtown Vancouver, UBC & beyond. This prestigious address & its majestic presence offers birds eye soaring forever views. Nestled against a green belt, Cypress Ski Hill & Mulgrave School. Easy Access to Shops, Restaurants, Recreation, Country Clubs & only 30 mins to Downtown. Architectural Plans available for a 2 lvl 12,000 sqft plus World Class Luxury Mansion with pools, waterfalls, multiple view entertainment terraces, 8 car garage, elevator & more. Build your luxury dream home on a park like private setting.

## FEATURES

Views: 180 dgre Ocean Mountain & City Listed By: Sotheby's International Realty Canada