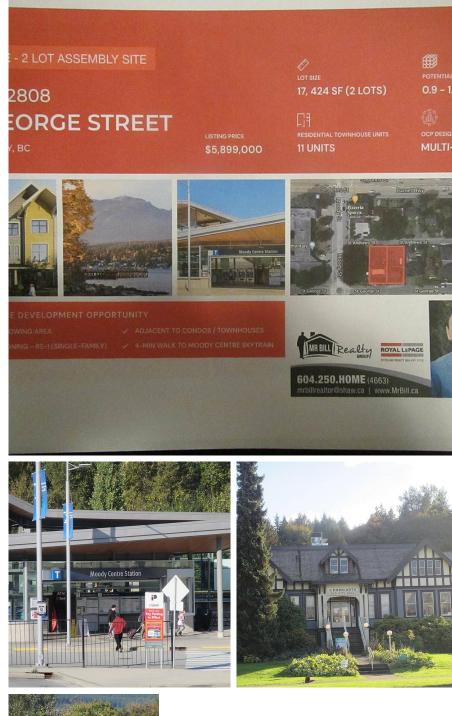

## 2804 St George Street, Port Moody

\$1,475,000

17,264 SQUARE FOOT TOWNHOUSE SITE IN THE HEART OF PORT MOODY! When

combined with the neighbouring 2806/2808 St George, this outstanding LANE ACCESS site will accommodate a minimum 11 homes or 18/20 units with underground parking. OCP calls for multifamily, and there have already been 2 highly successful sold-out townhome sites on this very block. Best possible location, a mere .5 km to Rocky Point Park, Brewers row and Evergreen line. Close to all levels of schools, commuter routes, recreation centre and everything else the City of the Arts has to offer. Home is in good condition and is easily rentable while you await Development and building permits. Land like this is getting harder to come by, do not miss this amazing opportunity!

## **KEY INFORMATION**

MLS® R2626808 Land Only Port Moody Centre o Bedrooms o Bathrooms o SF 4,316 SF Lot

## FEATURES

Views: MOUNTAINS Listed By: Royal LePage Sterling Realty