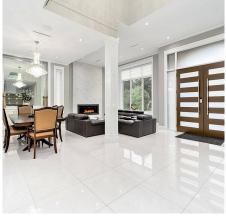

## 6061 Empress Avenue, Burnaby

\$3,588,000

PRESTIGOUS quality built family home w/ excellent street appeal & Mountain views! Luxury foyer and 19ft ceilings thru-out Main flr. A guest bdrm w/ensuite doubles as a office. A hide away Wok Kitchen subtly blends in with the custom cabinetry and the rest of the Chef class kitchen. Top end kitchen appliances w/oversized fridge connecting to the enormous great rm and walk out patio w/ built in bbq, fully covered to use all year round. 4 large bdrm'e up, all w/ensuite, and' the Maeter Bdrm w/5 piece spa inspired ensuite. Below feats, a lrg Media rm w/Bar + full bath, built in speakers, movie projector and 2 lrg bdrmsl Fully gated yard, double garage w/lane access and RV parking. This home has it all, and is located on one of Upper Deerlake's nicest streets!