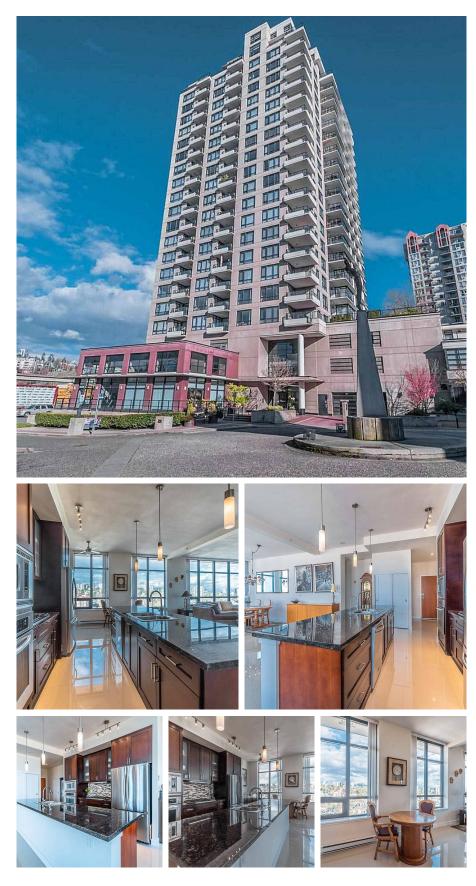

## 2101 1 Renaissance Square, New Westminster

### \$998,000

LIVE at the TOP or the WORLD in an ENTERTAINER'S DREAM PENTHOUSE at THE Q! From the second you walk onto the most AMAZING floors you will have ever seen, you will also feel the PHENOMENAL ENERGY and AMBIANCE that very few places can ATTAIN! From the SOARING CEILINGS, to the MASSIVE kitchen island, to the gas stove and MILLIONS of TOWERING floor to ceiling WINDOWS, this HOME has it all! VIEWS from the deck and allover. Two bedrooms, two bathrooms, two PREMIUM parking stalls and one HUGE locker! Two dogs (up to 55 lbs) or two cats with rentals allowed! The Quay is a second to none location with everything you can ask for at your doorstep and just keeps getting better! Not many chances come around like this so its not one you want to MISS!

#### **KEY INFORMATION**

MLS® R2627081 Residential Attached Quay 2 Bedrooms 2 Bathrooms 1,468 SF \$593.00 Maintenance Fees

#### FEATURES

Year Built: 2009 Views: Water, City, and Mountains Listed By: RE/MAX All Points Realty