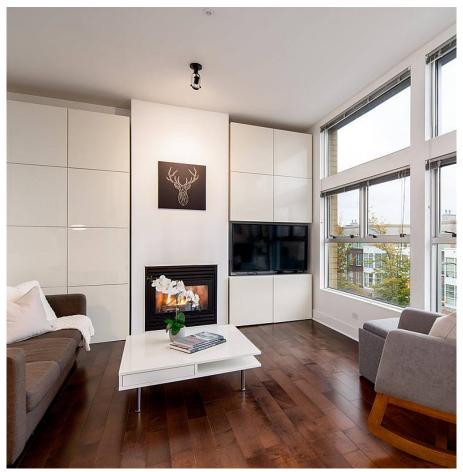

## Ph1 2088 W 11th Avenue, Vancouver

\$949,000

Location, Location, Location! Exceptional NW Corner Unit Penthouse in an extremely sought after location in Kitsilano. Gorgeous Mountain Views from your open concept Kitchen, featuring a large island, stainless steel appliances, granite countertops, floor to ceilings windows which allow an abundance of Natural Light. Two Bedrooms situated on opposite sides of this corner unit, with a lovely walk-in pantry/laundry room. Cozy living space complete with a Gas fireplace, hardwood flooring throughout, 9' Ceilings and built-in entertainment unit. Amazingly located near the Arbutus Walk way, Shopping, recreation & future Skytrain. Common outdoor Patio Space and One Parking included.

## FEATURES

Year Built: 2000 Views: Mountains & Arbutus Walk Listed By: Macdonald Realty