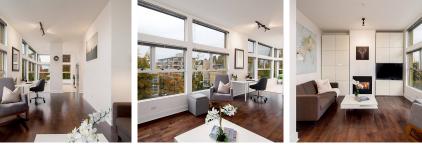

## Ph1 2088 W 11th Avenue, Vancouver

\$949,000

Location, Location, Location! Exceptional NW Corner Unit Penthouse in an extremely sought after location in Kitsilano. Gorgeous Mountain Views from your open concept Kitchen, featuring a large island, stainless steel appliances, granite countertops, floor to ceilings windows which allow an abundance of Natural Light. Two Bedrooms situated on opposite sides of this corner unit, with a lovely walk-in pantry/laundry room. Cozy living space complete with a Gas fireplace, hardwood flooring throughout, 9' Ceilings and built-in entertainment unit. Amazingly located near the Arbutus Walk way, Shopping, recreation & future Skytrain. Common outdoor Patio Space and One Parking included.