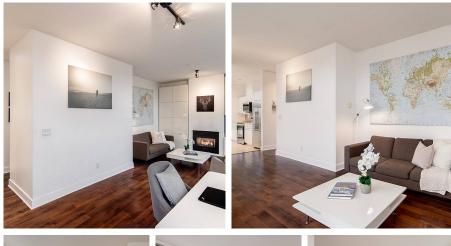

## Ph1 2088 W 11th Avenue, Vancouver

\$949,000

Location, Location, Location! Exceptional NW Corner Unit Penthouse in an extremely sought after location in Kitsilano. Gorgeous Mountain Views from your open concept Kitchen, featuring a large island, stainless steel appliances, granite countertops, floor to ceilings windows which allow an abundance of Natural Light. Two Bedrooms situated on opposite sides of this corner unit, with a lovely walk-in pantry/laundry room. Cozy living space complete with a Gas fireplace, hardwood flooring throughout, 9' Ceilings and built-in entertainment unit. Amazingly located near the Arbutus Walk way, Shopping, recreation & future Skytrain. Common outdoor Patio Space and One Parking included.