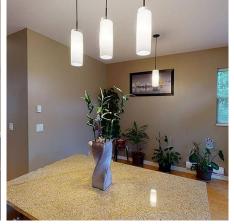

## **7** 6033 168 Street, Surrey

\$799,000

Welcome to the rarely available and highly sought-after Chestnut End unit. This 3 bedroom, 3 bath end unit features 9 ft. ceilings on the main floor, hardwood bamboo floors with granite counters. Its has a south facing backyard, ideal for kids and the family BBQ. You have 3 generous-sized bedrooms and the master has en-suite. You also have a double tandem garage and driveway, so there is plenty of room for parking. You also have a bonus flex room with backyard access. Close to AJ McLellan Elementary and Cloverdale Athletic park. Easy access to transit and highway 10.