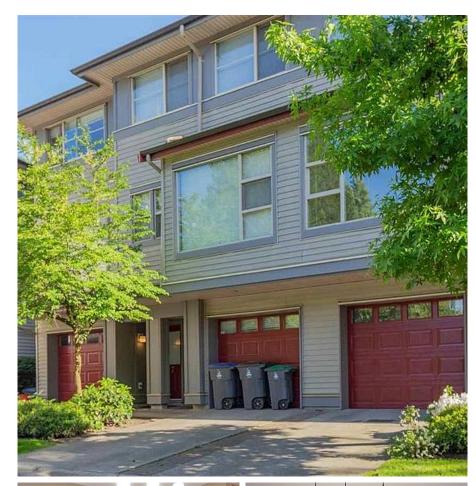

## **7** 6033 168 Street, Surrey

\$799,000

Welcome to the rarely available and highly sought-after Chestnut End unit. This 3 bedroom, 3 bath end unit features 9 ft. ceilings on the main floor, hardwood bamboo floors with granite counters. Its has a south facing backyard, ideal for kids and the family BBQ. You have 3 generous-sized bedrooms and the master has en-suite. You also have a double tandem garage and driveway, so there is plenty of room for parking. You also have a bonus flex room with backyard access. Close to AJ McLellan Elementary and Cloverdale Athletic park. Easy access to transit and highway 10.