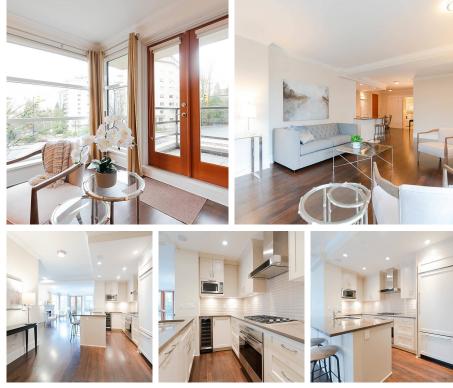

## 1 1891 Marine Drive, West Vancouver

\$1,579,000

Exclusive PARKVIEW PLACE! 10 unit boutique development. This is the sole 3 bedroom & den plan and is on the 2nd floor on S/W corner. PRIVATE - This home does not share walls with neighbours! Beautiful high quality custom finishings throughout - hardwood floors, 9' ceilings, radiant in floor heat, Suket gas fireplace, Wolf gas stove top, subzero fridge & wine cooler. Heat, hot water & gas included in strata fee. Open covered courtyard to your own front door. Pets & rentals allowed. Across the street from Memorial Park. Easy stroll to library, rec centre, popular seawall & a multitude of shops and restaurants create a host of amenities to enjoy.

## FEATURES

Year Built: 2010 Views: Seasonal Ocean View & Mt Baker Listed By: RE/MAX Masters Realty