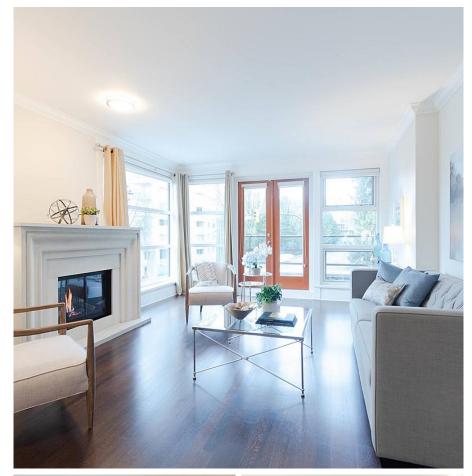

## 1 1891 Marine Drive, West Vancouver

\$1,579,000

Exclusive PARKVIEW PLACE! 10 unit boutique development. This is the sole 3 bedroom & den plan and is on the 2nd floor on S/W corner. PRIVATE - This home does not share walls with neighbours! Beautiful high quality custom finishings throughout - hardwood floors, 9' ceilings, radiant in floor heat, Suket gas fireplace, Wolf gas stove top, subzero fridge & wine cooler. Heat, hot water & gas included in strata fee. Open covered courtyard to your own front door. Pets & rentals allowed. Across the street from Memorial Park. Easy stroll to library, rec centre, popular seawall & a multitude of shops and restaurants create a host of amenities to enjoy.

## FEATURES

Year Built: 2010 Views: Seasonal Ocean View & Mt Baker Listed By: RE/MAX Masters Realty