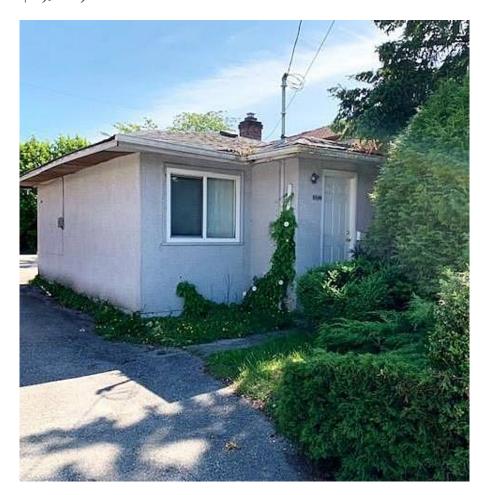

## 6544 Imperial Street, Burnaby

\$1,950,000

Attention Builders - This must be Sold with property 6560 Imperial St. With the movement of the property line, it will have the potential for 2 Duplex Lots under R5 Zoning. Triple garage with lane access & an attached carport. The 2 properties (6544 & 6560 Imperial) together have a total of 15,062 SF & approx 142' on frontage. It can build 4 units of side by side duplex (buyer must check with Burnaby City).

## **KEY INFORMATION**

MLS® R2627568

Residential Detached

Highgate

2 Bedrooms

1 Bathroom

700 SF

4,982 SF Lot

## **FEATURES**

Year Built: 1952

Listed By: Nu Stream Realty Inc.