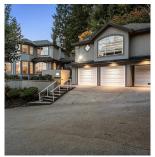

## 13331 55a Avenue, Surrey

\$2,999,999

OCEAN VIEWS & LUXURY LIVING in 4376sq ft Panorama Ridge Mansion! Sprawling main floor features updated kitchen w stainless steel apl, granite countertops & adjoining family room. This house will WOW you as it captures gorgeous views from every window. Many updates; flooring on main, newer carpets upstairs & fresh designer paint colors throughout. Relax in your gorgeous master suite w luxurious ensuite featuring travertine marble, granite & glass shower. Other updates; 5 year old roof, hot water tank & 2 piece wshrm in garage! Enjoy in-floor radiant heat throughout, built in vac & automatic sprinklers for easy maintenance. Relish in backyard oasis featuring private courtyard w pond & waterfall, stamped concrete & railing, lamp-posts & fencing for privacy! Bonus in-law suite above garage!