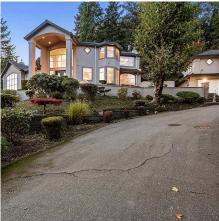

## 13331 55a Avenue, Surrey

\$2,999,999

OCEAN VIEWS & LUXURY LIVING in 4376sq ft Panorama Ridge Mansion! Sprawling main floor features updated kitchen w stainless steel apl, granite countertops & adjoining family room. This house will WOW you as it captures gorgeous views from every window. Many updates; flooring on main, newer carpets upstairs & fresh designer paint colors throughout. Relax in your gorgeous master suite w luxurious ensuite featuring travertine marble, granite & glass shower. Other updates; 5 year old roof, hot water tank & 2 piece wshrm in garage! Enjoy in-floor radiant heat throughout, built in vac & automatic sprinklers for easy maintenance. Relish in backyard oasis featuring private courtyard w pond & waterfall, stamped concrete & railing, lamp-posts & fencing for privacy! Bonus in-law suite above garage!