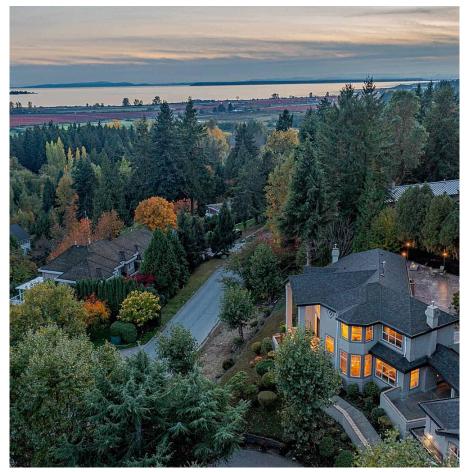

## 13331 55a Avenue, Surrey

\$2,999,999

OCEAN VIEWS & LUXURY LIVING in 4376sq ft Panorama Ridge Mansion! Sprawling main floor features updated kitchen w stainless steel apl, granite countertops & adjoining family room. This house will WOW you as it captures gorgeous views from every window. Many updates; flooring on main, newer carpets upstairs & fresh designer paint colors throughout. Relax in your gorgeous master suite w luxurious ensuite featuring travertine marble, granite & glass shower. Other updates; 5 year old roof, hot water tank & 2 piece wshrm in garage! Enjoy in-floor radiant heat throughout, built in vac & automatic sprinklers for easy maintenance. Relish in backyard oasis featuring private courtyard w pond & waterfall, stamped concrete & railing, lamp-posts & fencing for privacy! Bonus in-law suite above garage!

## **FEATURES**

Year Built: 1991

Views: SOUTHERN PANORAMIC OCEAN VIEWS

Listed By: Royal LePage - Wolstencroft