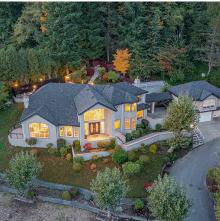

## 13331 55a Avenue, Surrey

\$2,999,999

OCEAN VIEWS & LUXURY LIVING in 4376sq ft Panorama Ridge Mansion! Sprawling main floor features updated kitchen w stainless steel apl, granite countertops & adjoining family room. This house will WOW you as it captures gorgeous views from every window. Many updates; flooring on main, newer carpets upstairs & fresh designer paint colors throughout. Relax in your gorgeous master suite w luxurious ensuite featuring travertine marble, granite & glass shower. Other updates; 5 year old roof, hot water tank & 2 piece wshrm in garage! Enjoy in-floor radiant heat throughout, built in vac & automatic sprinklers for easy maintenance. Relish in backyard oasis featuring private courtyard w pond & waterfall, stamped concrete & railing, lamp-posts & fencing for privacy! Bonus in-law suite above garage!