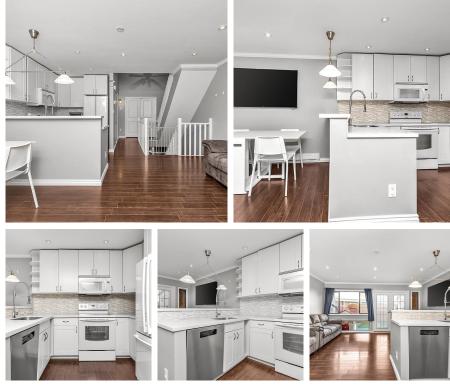

## 4852 Turnbuckle Wynd, Delta

\$659,000

Welcome to HARBOURSIDE! This well kept home in the heart of Ladner offers a bright and functional floor plan which includes 3 bdrms & 3 bthrms. Main floor boosts master bdrm with an open concept living space with walk out access to your sunny, private, fully fenced patio. Flexible floor plan with den/bdrm with full bath on the lower floor, great for teenagers or a home office. Newer updates include a kitchen renovation with updated appliances, new flooring, new interior paint, new lights & plumbing fixtures. Conveniently situated adjacent to Ladner Village, this three level home is steps to countless amenities, parks, schools, services and more! Very family friendly complex that also allows pets and rentals. Quick possession possible, act fast!