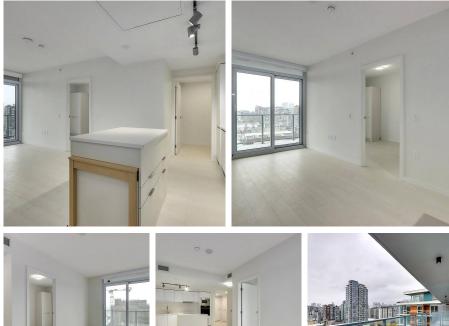

## 1116 180 E 2nd Avenue, Vancouver

\$1,199,900

Live at prestigious Second + Main. West facing Sub-Penthouse location cannot be beat at Olympic Village's newest, trendy move-in ready luxury development! High-end fixtures and bright neutral colors top to bottom: wide-plank engineered floors, AC, European-inspired spa bathroom ensuite, S/S gourmet chefs kitchen, mobile and smart Kitchen island and more! 2 bed and bath w/ Flex floorplan is functional, made for savvy urban residents and WFH professionals. Amenities include roof top terrace, party room w/kitchens, lounge w/fireplace gym, bike room, BBQs & more! 1 parking. Pet friendly & rentals allowed. Short walk to shops, restaurants, craft beer, seawall, & more. Close to downtown & skytrain.