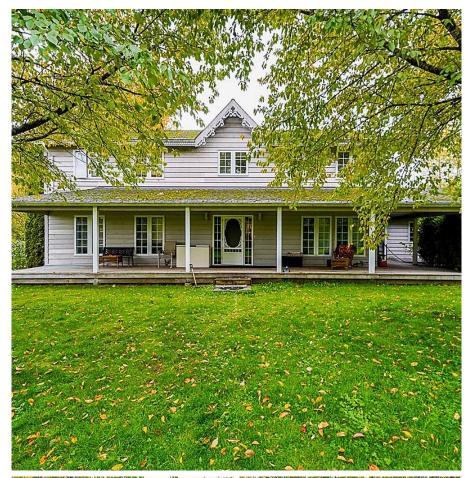

## 18190 92 Avenue, Surrey

\$12,500,000

5 ACRE Townhouse property in Anniedale-Tynehead NCP development area. Country classic 3335 sq ft 2 storey well-maintained home with wraparound porch and topped off with a gabled roof. Greatroom plan with country kitchen, large island open to dining & living areas. 50 x 100 shop with 3 phase power. Lightly treed property on city water with view of farmland and easy access to hwy 1, Golden Ears Bridge & border. Excellent revenue generator as a holding property. Proposed school & strip mall nearby.