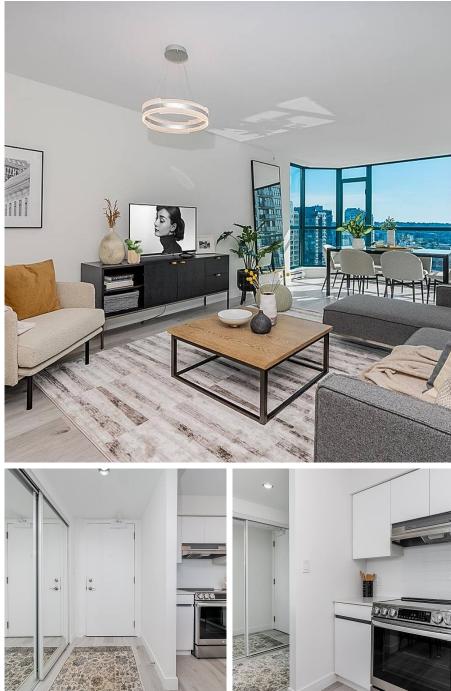

## 2102 888 Hamilton Street, Vancouver

\$1,128,000

Newly Renovated and 2 Parking! Welcome to this desirable upper level, south facing unit in Rosedale Garden in Yaletown! This 2 bed, 2 bath + den and nearly 1,000 SF home features grand windows boasting south facing and open city views of Yaletown from both bedrooms and the living area. Updates include new laminate flooring, lighting package, silestone countertops, new stainless steel appliances, new paint and more! The '02 floor plan is arguably the best layout and location in the building offering complete privacy from neighbouring buildings. This property includes a 57 square foot balcony, 2 parking stalls and one locker. Don't miss out on this popular building conveniently located near shops, public transit and great restaurants!