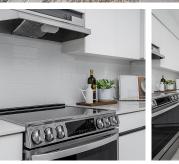

## 2102 888 Hamilton Street, Vancouver

\$1,128,000

Newly Renovated and 2 Parking! Welcome to this desirable upper level, south facing unit in Rosedale Garden in Yaletown! This 2 bed, 2 bath + den and nearly 1,000 SF home features grand windows boasting south facing and open city views of Yaletown from both bedrooms and the living area. Updates include new laminate flooring, lighting package, silestone countertops, new stainless steel appliances, new paint and more! The '02 floor plan is arguably the best layout and location in the building offering complete privacy from neighbouring buildings. This property includes a 57 square foot balcony, 2 parking stalls and one locker. Don't miss out on this popular building conveniently located near shops, public transit and great restaurants!